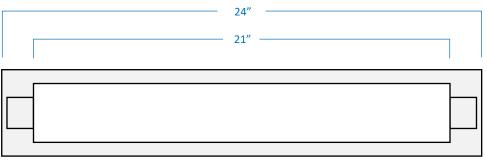

## Integrated LED Wall Sconce

Part Number Finish

LED7124BN

**Brushed Nickel** 

LED7124CH

Chrome

| Project  |  |
|----------|--|
| Date     |  |
| Туре     |  |
| Location |  |

| Product Specifications |                                                                                                                                                                                    |
|------------------------|------------------------------------------------------------------------------------------------------------------------------------------------------------------------------------|
| Description            | Sleek design with cylinder-shaped shade. Perfect for bathrooms, hallways and general accent lighting.                                                                              |
| Shade                  | White opal glass                                                                                                                                                                   |
| Dimensions             | 24"Width x 4-1/2"Height x 3-1/4"Extension                                                                                                                                          |
| Light Source           | 24 Watts Integrated LED                                                                                                                                                            |
| Light Output           | 2200 Lumens                                                                                                                                                                        |
| Colour Temp.           | 3000 Kelvins (warm white)                                                                                                                                                          |
| Colour Rendering       | > 80 CRI                                                                                                                                                                           |
| Dim Capacity           | Dimmable (100%-10%) with compatible dimmer                                                                                                                                         |
| Input Voltage          | 120V   60 Hz                                                                                                                                                                       |
| Rated Life             | Up to 50,000 Hours                                                                                                                                                                 |
| Certifications         | cETLus Listed   CSA Certified<br>Suitable for damp locations                                                                                                                       |
| Features               | Wall mount only (hardware included) Can be installed horizontally or vertically Integrated LED provides energy and cost savings Suitable for residential & commercial applications |