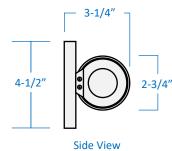

## Integrated LED Wall Sconce

Part Number Finish

LED7124BN

**Brushed Nickel** 

LED7124CH

Chrome

| Project  |  |
|----------|--|
| Date     |  |
| Туре     |  |
| Location |  |

| Product Specifications |                                                                                                                                                                                    |
|------------------------|------------------------------------------------------------------------------------------------------------------------------------------------------------------------------------|
| Description            | Sleek design with cylinder-shaped shade. Perfect for bathrooms, hallways and general accent lighting.                                                                              |
| Shade                  | White opal glass                                                                                                                                                                   |
| Dimensions             | 24"Width x 4-1/2"Height x 3-1/4"Extension                                                                                                                                          |
| Light Source           | 24 Watts Integrated LED                                                                                                                                                            |
| Light Output           | 2200 Lumens                                                                                                                                                                        |
| Colour Temp.           | 3000 Kelvins (warm white)                                                                                                                                                          |
| Colour Rendering       | > 80 CRI                                                                                                                                                                           |
| Dim Capacity           | Dimmable (100%-10%) with compatible dimmer                                                                                                                                         |
| Input Voltage          | 120V   60 Hz                                                                                                                                                                       |
| Rated Life             | Up to 50,000 Hours                                                                                                                                                                 |
| Certifications         | cETLus Listed   CSA Certified<br>Suitable for damp locations                                                                                                                       |
| Features               | Wall mount only (hardware included) Can be installed horizontally or vertically Integrated LED provides energy and cost savings Suitable for residential & commercial applications |