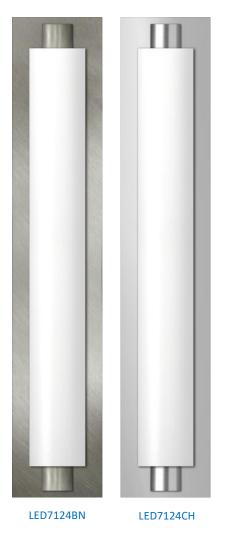

## Integrated LED Wall Sconce

Part Number Finish

LED7124BN

**Brushed Nickel** 

LED7124CH

Chrome

| Project  |  |
|----------|--|
| Date     |  |
| Туре     |  |
| Location |  |

| Product Specifications |                                                                                                                                                                                    |
|------------------------|------------------------------------------------------------------------------------------------------------------------------------------------------------------------------------|
| Description            | Sleek design with cylinder-shaped shade. Perfect for bathrooms, hallways and general accent lighting.                                                                              |
| Shade                  | White opal glass                                                                                                                                                                   |
| Dimensions             | 24"Width x 4-1/2"Height x 3-1/4"Extension                                                                                                                                          |
| Light Source           | 24 Watts Integrated LED                                                                                                                                                            |
| Light Output           | 2200 Lumens                                                                                                                                                                        |
| Colour Temp.           | 3000 Kelvins (warm white)                                                                                                                                                          |
| Colour Rendering       | > 80 CRI                                                                                                                                                                           |
| Dim Capacity           | Dimmable (100%-10%) with compatible dimmer                                                                                                                                         |
| Input Voltage          | 120V   60 Hz                                                                                                                                                                       |
| Rated Life             | Up to 50,000 Hours                                                                                                                                                                 |
| Certifications         | cETLus Listed   CSA Certified<br>Suitable for damp locations                                                                                                                       |
| Features               | Wall mount only (hardware included) Can be installed horizontally or vertically Integrated LED provides energy and cost savings Suitable for residential & commercial applications |