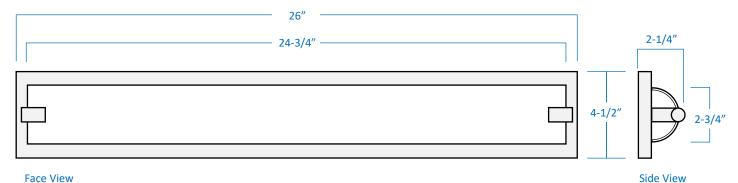

## Integrated LED Wall Sconce

Part Number Finish

LED7026BN

**Brushed Nickel** 

LED7026CH Chrome

| Project  |  |
|----------|--|
| Date     |  |
| Туре     |  |
| Location |  |

| Product Specifications |                                                                                                                                                                                    |
|------------------------|------------------------------------------------------------------------------------------------------------------------------------------------------------------------------------|
| Description            | Sleek design with half cylinder-shaped shade with side covers. Perfect for bathrooms, hallways and general accent lighting.                                                        |
| Shade                  | White opal glass                                                                                                                                                                   |
| Dimensions             | 26"Width x 4-1/2"Height x 2-1/4"Extension                                                                                                                                          |
| Light Source           | 25 Watts Integrated LED                                                                                                                                                            |
| Light Output           | 2200 Lumens                                                                                                                                                                        |
| Colour Temp.           | 3000 Kelvins (warm white)                                                                                                                                                          |
| Colour Rendering       | > 80 CRI                                                                                                                                                                           |
| Dim Capacity           | Dimmable (100%-10%) with compatible dimmer                                                                                                                                         |
| Input Voltage          | 120V   60 Hz                                                                                                                                                                       |
| Rated Life             | Up to 50,000 Hours                                                                                                                                                                 |
| Certifications         | cETLus Listed   CSA Certified<br>Suitable for damp locations                                                                                                                       |
| Features               | Wall mount only (hardware included) Can be installed horizontally or vertically Integrated LED provides energy and cost savings Suitable for residential & commercial applications |