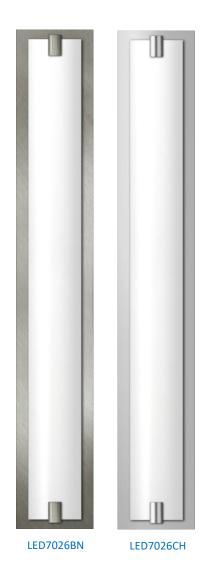

## Integrated LED Wall Sconce

Part Number Finish

LED7026BN

**Brushed Nickel** 

LED7026CH Chrome

| Project  |  |
|----------|--|
| Date     |  |
| Туре     |  |
| Location |  |

| Product Specifications |                                                                                                                                                                                    |
|------------------------|------------------------------------------------------------------------------------------------------------------------------------------------------------------------------------|
| Description            | Sleek design with half cylinder-shaped shade with side covers. Perfect for bathrooms, hallways and general accent lighting.                                                        |
| Shade                  | White opal glass                                                                                                                                                                   |
| Dimensions             | 26"Width x 4-1/2"Height x 2-1/4"Extension                                                                                                                                          |
| Light Source           | 25 Watts Integrated LED                                                                                                                                                            |
| Light Output           | 2200 Lumens                                                                                                                                                                        |
| Colour Temp.           | 3000 Kelvins (warm white)                                                                                                                                                          |
| Colour Rendering       | > 80 CRI                                                                                                                                                                           |
| Dim Capacity           | Dimmable (100%-10%) with compatible dimmer                                                                                                                                         |
| Input Voltage          | 120V   60 Hz                                                                                                                                                                       |
| Rated Life             | Up to 50,000 Hours                                                                                                                                                                 |
| Certifications         | cETLus Listed   CSA Certified<br>Suitable for damp locations                                                                                                                       |
| Features               | Wall mount only (hardware included) Can be installed horizontally or vertically Integrated LED provides energy and cost savings Suitable for residential & commercial applications |