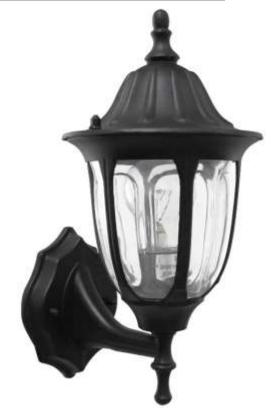

## 1-Light Exterior Wall Mount Lantern

## **Part Number**

## A5021-BK

| Project  |  |
|----------|--|
| Date     |  |
| Туре     |  |
| Location |  |

| Product Specifications |                                                                            |  |
|------------------------|----------------------------------------------------------------------------|--|
| Description            | 1-Light traditional wall mount lantern<br>Exterior use<br>Ambient lighting |  |
| Finish                 | Black                                                                      |  |
| Construction           | Durable cast aluminum<br>Clear glass                                       |  |
| Dimensions             | 6-1/2"Width x 14"Height x 7-1/2"Extension                                  |  |
| Lamps                  | 1 x LED A19 (E26 Medium Base) not included                                 |  |
| Certifications         | cULus or cETLus Listed   CSA Certified Suitable to damp locations          |  |
| Features               | 120V   60Hz<br>Vertical wall mounting only<br>Mounting hardware included   |  |