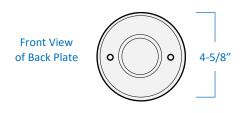

## A40455-BK

| Project  |  |
|----------|--|
| Date     |  |
| Туре     |  |
| Location |  |

| Product Specifications |                                                                                |
|------------------------|--------------------------------------------------------------------------------|
| Description            | 1-Light traditional style wall sconce<br>Perfect for exterior ambient lighting |
| Finish                 | Black                                                                          |
| Construction           | Durable die cast aluminum<br>Clear Beveled glass                               |
| Dimensions             | 4-5/8" Width x 8-1/2" Height x 5-7/8" Extension                                |
| Lamps                  | 1 x LED (E26 Medium Base) not included                                         |
| Certifications         | cETLus Listed   CSA Certified<br>Suitable for wet locations                    |
| Features               | 120V   60Hz<br>Wall mount only (hardware included)                             |