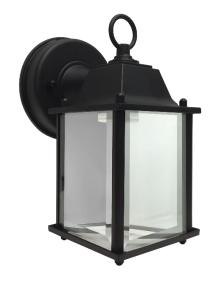

## 1-Light Exterior Wall Sconce

## A40455-BK

| Project  |  |
|----------|--|
| Date     |  |
| Туре     |  |
| Location |  |

| Product Specifications |                                                                                |
|------------------------|--------------------------------------------------------------------------------|
| Description            | 1-Light traditional style wall sconce<br>Perfect for exterior ambient lighting |
| Finish                 | Black                                                                          |
| Construction           | Durable die cast aluminum<br>Clear Beveled glass                               |
| Dimensions             | 4-5/8" Width x 8-1/2" Height x 5-7/8" Extension                                |
| Lamps                  | 1 x LED (E26 Medium Base) not included                                         |
| Certifications         | cETLus Listed   CSA Certified<br>Suitable for wet locations                    |
| Features               | 120V   60Hz<br>Wall mount only (hardware included)                             |