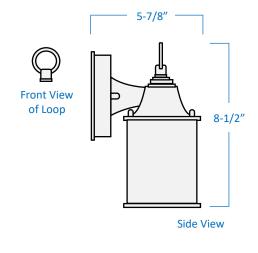

## A40455-BK

| Project  |  |
|----------|--|
| Date     |  |
| Туре     |  |
| Location |  |

| Product Specifications |                                                                                |
|------------------------|--------------------------------------------------------------------------------|
| Description            | 1-Light traditional style wall sconce<br>Perfect for exterior ambient lighting |
| Finish                 | Black                                                                          |
| Construction           | Durable die cast aluminum<br>Clear Beveled glass                               |
| Dimensions             | 4-5/8" Width x 8-1/2" Height x 5-7/8" Extension                                |
| Lamps                  | 1 x LED (E26 Medium Base) not included                                         |
| Certifications         | cETLus Listed   CSA Certified<br>Suitable for wet locations                    |
| Features               | 120V   60Hz<br>Wall mount only (hardware included)                             |