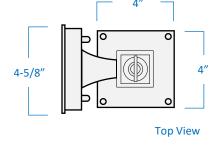

## A40455-BK

| Project  |  |
|----------|--|
| Date     |  |
| Туре     |  |
| Location |  |

| Product Specifications |                                                                                |
|------------------------|--------------------------------------------------------------------------------|
| Description            | 1-Light traditional style wall sconce<br>Perfect for exterior ambient lighting |
| Finish                 | Black                                                                          |
| Construction           | Durable die cast aluminum<br>Clear Beveled glass                               |
| Dimensions             | 4-5/8" Width x 8-1/2" Height x 5-7/8" Extension                                |
| Lamps                  | 1 x LED (E26 Medium Base) not included                                         |
| Certifications         | cETLus Listed   CSA Certified<br>Suitable for wet locations                    |
| Features               | 120V   60Hz<br>Wall mount only (hardware included)                             |