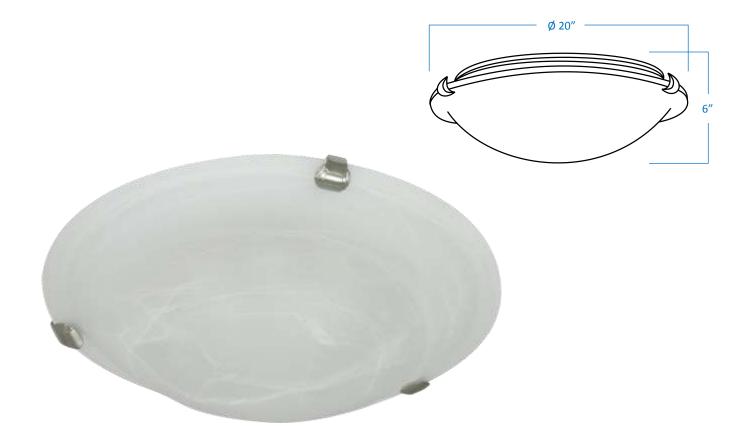

| Description    | 4-Light ceiling flush mount with a glass bowl shade and metal clips.<br>Perfect for use in the foyer, family room, hallway, kitchen or den. |
|----------------|---------------------------------------------------------------------------------------------------------------------------------------------|
| Finish         | Brushed Nickel Clips                                                                                                                        |
| Shade          | White Alabaster Glass                                                                                                                       |
| Dimensions     | 20"Diameter x 6"Height                                                                                                                      |
| Lamps          | 4 x LED A19 (E26 Medium Base) not included                                                                                                  |
| Certifications | cETLus Listed   CSA Certified                                                                                                               |
| Features       | 120V   60Hz<br>Ceiling mounting only (hardware included)                                                                                    |