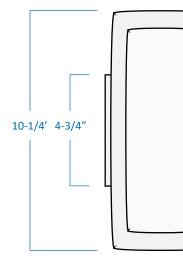

## **Product Specifications**

| Description      | Modern style wall sconce with clean lines.<br>Perfect for exterior ambient lighting. |
|------------------|--------------------------------------------------------------------------------------|
| Finish           | Black                                                                                |
| Lens             | White Acrylic                                                                        |
| Construction     | Die Cast Aluminum                                                                    |
| Dimensions       | 4-3/4"Width x 10-1/4"Height x 4-1/2"Extension                                        |
| Light Source     | 18 Watts Integrated LED                                                              |
| Light Output     | 600 Lumens                                                                           |
| Colour Temp.     | 3000 Kelvins (warm white)                                                            |
| Colour Rendering | > 90 CRI                                                                             |
| Rated Life       | Up to 25,000 hours                                                                   |
| Certifications   | cETLus Listed   CSA Certified<br>Suitable for wet locations                          |
| Features         | 120V   60Hz<br>Wall mount only (hardware included)                                   |

Top View

Front View

Side View

SAN REMO

GTA Office: 151 Aviva Park Drive, Woodbridge Ottawa Office: 200 Iber Road, Unit 5, Stittsville

Tel: 905-669-1230 Tel: 613-836-1977 www.sanremolighting.com © All rights reserved