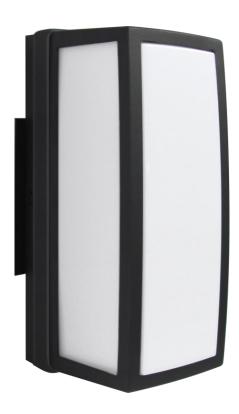

## **Product Specifications**

| Description      | Modern style wall sconce with clean lines.<br>Perfect for exterior ambient lighting. |
|------------------|--------------------------------------------------------------------------------------|
| Finish           | Black                                                                                |
| Lens             | White Acrylic                                                                        |
| Construction     | Die Cast Aluminum                                                                    |
| Dimensions       | 4-3/4"Width x 10-1/4"Height x 4-1/2"Extension                                        |
| Light Source     | 18 Watts Integrated LED                                                              |
| Light Output     | 600 Lumens                                                                           |
| Colour Temp.     | 3000 Kelvins (warm white)                                                            |
| Colour Rendering | > 90 CRI                                                                             |
| Rated Life       | Up to 25,000 hours                                                                   |
| Certifications   | cETLus Listed   CSA Certified<br>Suitable for wet locations                          |
| Features         | 120V   60Hz<br>Wall mount only (hardware included)                                   |