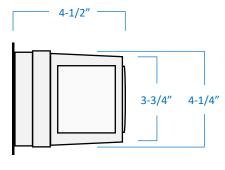

## **Product Specifications**

| Description      | Modern style wall sconce with clean lines.<br>Perfect for exterior ambient lighting. |
|------------------|--------------------------------------------------------------------------------------|
| Finish           | Black                                                                                |
| Lens             | White Acrylic                                                                        |
| Construction     | Die Cast Aluminum                                                                    |
| Dimensions       | 4-3/4"Width x 10-1/4"Height x 4-1/2"Extension                                        |
| Light Source     | 18 Watts Integrated LED                                                              |
| Light Output     | 600 Lumens                                                                           |
| Colour Temp.     | 3000 Kelvins (warm white)                                                            |
| Colour Rendering | > 90 CRI                                                                             |
| Rated Life       | Up to 25,000 hours                                                                   |
| Certifications   | cETLus Listed   CSA Certified<br>Suitable for wet locations                          |
| Features         | 120V   60Hz<br>Wall mount only (hardware included)                                   |

Top View

Front View

Side View

SAN REMO

GTA Office: 151 Aviva Park Drive, Woodbridge Ottawa Office: 200 Iber Road, Unit 5, Stittsville

Tel: 905-669-1230 Tel: 613-836-1977 www.sanremolighting.com © All rights reserved