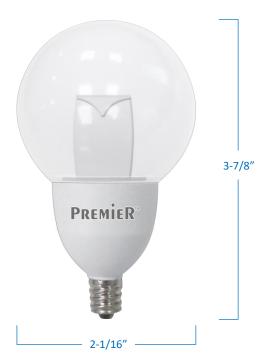

## LED G16.5 Lamp

## G16.5-D30G5

| Project  |  |
|----------|--|
| Date     |  |
| Туре     |  |
| Location |  |

| Product Specifications |                                                           |
|------------------------|-----------------------------------------------------------|
| Wattage                | 4.7 Watts = 40 Watts Incandescent                         |
| Lamp Shape             | G16.5                                                     |
| Base Type              | E12 Candelabra Base                                       |
| Colour Temp.           | 3000 Kelvins (warm white)                                 |
| Brightness             | 315 Lumens                                                |
| Dim Capacity           | Dimmable (with compatible dimmer)                         |
| Rated Lamp Life        | Up to 15,000 hours                                        |
| Beam Angle             | Omni-Directional 250°                                     |
| Colour Rendering       | ≥ 80 CRI                                                  |
| Operating Temp         | -40°C to +40°C (-40°F to 104°F)                           |
| Voltage                | 120V   60Hz                                               |
| Certifications         | cUL Listed   CSA Certified<br>Suitable for damp locations |