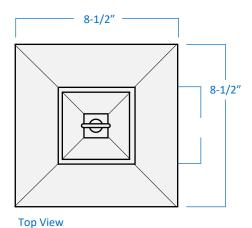

## AL5153-BK

| Project  |  |
|----------|--|
| Date     |  |
| Туре     |  |
| Location |  |

| Product Specifications |                                                                                                                               |
|------------------------|-------------------------------------------------------------------------------------------------------------------------------|
| Description            | Traditional European inspired exterior hanging lantern matches most home décor.                                               |
| Finish                 | Black                                                                                                                         |
| Glass                  | Clear Seeded                                                                                                                  |
| Construction           | Die Cast Aluminum                                                                                                             |
| Dimensions             | 8-1/2"Width x 8-1/2"Length x 13-1/4"Height<br>Includes 24" chain and canopy<br>Approx. 40-1/4" Max Height with chain & canopy |
| Light Source           | 10 Watts Integrated LED                                                                                                       |
| Light Output           | 635 Lumens                                                                                                                    |
| Colour Temp.           | 3000 Kelvins (warm white)                                                                                                     |
| Certifications         | cETLus Listed   CSA Certified<br>Suitable for wet locations                                                                   |
| Features               | 120V   60Hz<br>Mounting hardware included<br>Open bottom                                                                      |