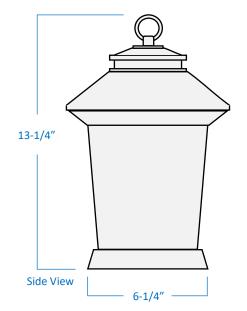

## AL5153-BK

| Project  |  |
|----------|--|
| Date     |  |
| Туре     |  |
| Location |  |

| Product Specifications |                                                                                                                               |
|------------------------|-------------------------------------------------------------------------------------------------------------------------------|
| Description            | Traditional European inspired exterior hanging lantern matches most home décor.                                               |
| Finish                 | Black                                                                                                                         |
| Glass                  | Clear Seeded                                                                                                                  |
| Construction           | Die Cast Aluminum                                                                                                             |
| Dimensions             | 8-1/2"Width x 8-1/2"Length x 13-1/4"Height<br>Includes 24" chain and canopy<br>Approx. 40-1/4" Max Height with chain & canopy |
| Light Source           | 10 Watts Integrated LED                                                                                                       |
| Light Output           | 635 Lumens                                                                                                                    |
| Colour Temp.           | 3000 Kelvins (warm white)                                                                                                     |
| Certifications         | cETLus Listed   CSA Certified<br>Suitable for wet locations                                                                   |
| Features               | 120V   60Hz<br>Mounting hardware included<br>Open bottom                                                                      |