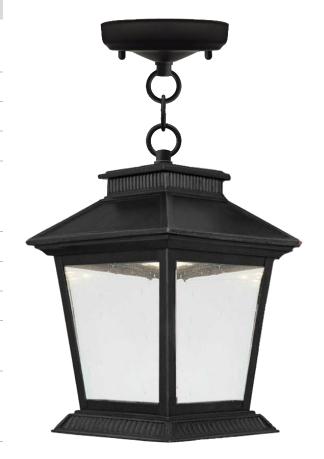

## **Integrated LED Exterior Hanging Lantern**

## AL5153-BK

| Project  |  |
|----------|--|
| Date     |  |
| Туре     |  |
| Location |  |

| Product Specifications |                                                                                                                               |
|------------------------|-------------------------------------------------------------------------------------------------------------------------------|
| Description            | Traditional European inspired exterior hanging lantern matches most home décor.                                               |
| Finish                 | Black                                                                                                                         |
| Glass                  | Clear Seeded                                                                                                                  |
| Construction           | Die Cast Aluminum                                                                                                             |
| Dimensions             | 8-1/2"Width x 8-1/2"Length x 13-1/4"Height<br>Includes 24" chain and canopy<br>Approx. 40-1/4" Max Height with chain & canopy |
| Light Source           | 10 Watts Integrated LED                                                                                                       |
| Light Output           | 635 Lumens                                                                                                                    |
| Colour Temp.           | 3000 Kelvins (warm white)                                                                                                     |
| Certifications         | cETLus Listed   CSA Certified<br>Suitable for wet locations                                                                   |
| Features               | 120V   60Hz<br>Mounting hardware included<br>Open bottom                                                                      |