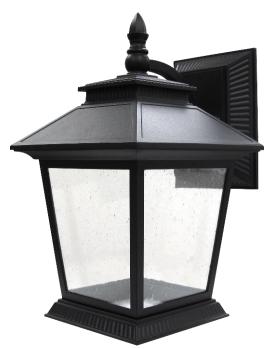

## AL5151-BK

| Project  |  |
|----------|--|
| Date     |  |
| Туре     |  |
| Location |  |

| Product Specifications |                                                                              |  |
|------------------------|------------------------------------------------------------------------------|--|
| Description            | Traditional European inspired exterior wall lantern matches most home décor. |  |
| Finish                 | Black                                                                        |  |
| Glass                  | Clear Seeded                                                                 |  |
| Construction           | Die Cast Aluminum                                                            |  |
| Dimensions             | 8-1/2"Width x 14-1/4"Height x 10"Extension                                   |  |
| Light Source           | 10 Watts Integrated LED                                                      |  |
| Light Output           | 635 Lumens                                                                   |  |
| Colour Temp.           | 3000 Kelvins (warm white)                                                    |  |
| Certifications         | cETLus Listed   CSA Certified<br>Suitable for wet locations                  |  |
| Features               | 120V   60Hz<br>Mounting hardware included<br>Open bottom                     |  |