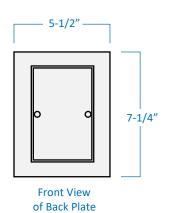

## AL5151-BK

| Project  |  |
|----------|--|
| Date     |  |
| Туре     |  |
| Location |  |

| Product Specifications |                                                                              |  |
|------------------------|------------------------------------------------------------------------------|--|
| Description            | Traditional European inspired exterior wall lantern matches most home décor. |  |
| Finish                 | Black                                                                        |  |
| Glass                  | Clear Seeded                                                                 |  |
| Construction           | Die Cast Aluminum                                                            |  |
| Dimensions             | 8-1/2"Width x 14-1/4"Height x 10"Extension                                   |  |
| Light Source           | 10 Watts Integrated LED                                                      |  |
| Light Output           | 635 Lumens                                                                   |  |
| Colour Temp.           | 3000 Kelvins (warm white)                                                    |  |
| Certifications         | cETLus Listed   CSA Certified<br>Suitable for wet locations                  |  |
| Features               | 120V   60Hz<br>Mounting hardware included<br>Open bottom                     |  |