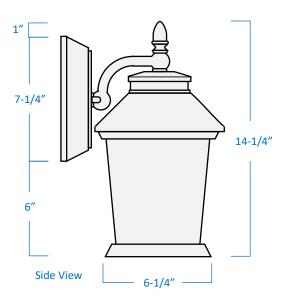

## AL5151-BK

| Project  |  |
|----------|--|
| Date     |  |
| Туре     |  |
| Location |  |

| Product Specifications |                                                                              |  |
|------------------------|------------------------------------------------------------------------------|--|
| Description            | Traditional European inspired exterior wall lantern matches most home décor. |  |
| Finish                 | Black                                                                        |  |
| Glass                  | Clear Seeded                                                                 |  |
| Construction           | Die Cast Aluminum                                                            |  |
| Dimensions             | 8-1/2"Width x 14-1/4"Height x 10"Extension                                   |  |
| Light Source           | 10 Watts Integrated LED                                                      |  |
| Light Output           | 635 Lumens                                                                   |  |
| Colour Temp.           | 3000 Kelvins (warm white)                                                    |  |
| Certifications         | cETLus Listed   CSA Certified<br>Suitable for wet locations                  |  |
| Features               | 120V   60Hz<br>Mounting hardware included<br>Open bottom                     |  |