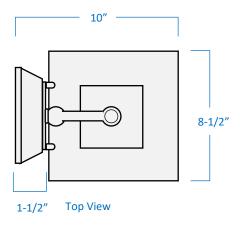

## AL5151-BK

| Project  |  |
|----------|--|
| Date     |  |
| Туре     |  |
| Location |  |

| Product Specifications |                                                                              |  |
|------------------------|------------------------------------------------------------------------------|--|
| Description            | Traditional European inspired exterior wall lantern matches most home décor. |  |
| Finish                 | Black                                                                        |  |
| Glass                  | Clear Seeded                                                                 |  |
| Construction           | Die Cast Aluminum                                                            |  |
| Dimensions             | 8-1/2"Width x 14-1/4"Height x 10"Extension                                   |  |
| Light Source           | 10 Watts Integrated LED                                                      |  |
| Light Output           | 635 Lumens                                                                   |  |
| Colour Temp.           | 3000 Kelvins (warm white)                                                    |  |
| Certifications         | cETLus Listed   CSA Certified<br>Suitable for wet locations                  |  |
| Features               | 120V   60Hz<br>Mounting hardware included<br>Open bottom                     |  |