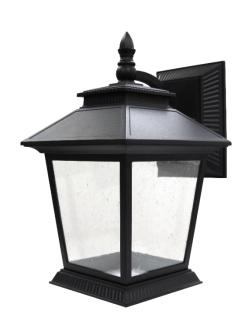

## AL5150-BK

| Project  |  |
|----------|--|
| Date     |  |
| Туре     |  |
| Location |  |

| Product Specifications |                                                                              |
|------------------------|------------------------------------------------------------------------------|
| Description            | Traditional European inspired exterior wall lantern matches most home décor. |
| Finish                 | Black                                                                        |
| Glass                  | Clear Seeded                                                                 |
| Construction           | Die Cast Aluminum                                                            |
| Dimensions             | 6-3/4" Width x 12" Height x 8-1/4" Extension                                 |
| Light Source           | 10.5 Watts Integrated LED                                                    |
| Light Output           | 555 Lumens                                                                   |
| Colour Temp.           | 3000 Kelvins (warm white)                                                    |
| Certifications         | cETLus Listed   CSA Certified<br>Suitable for wet locations                  |
| Features               | 120V   60Hz<br>Mounting hardware included<br>Open bottom                     |