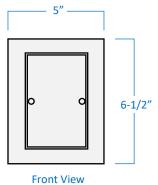

## AL5150-BK

| Project  |  |
|----------|--|
| Date     |  |
| Туре     |  |
| Location |  |

| Product Specifications |                                                                              |
|------------------------|------------------------------------------------------------------------------|
| Description            | Traditional European inspired exterior wall lantern matches most home décor. |
| Finish                 | Black                                                                        |
| Glass                  | Clear Seeded                                                                 |
| Construction           | Die Cast Aluminum                                                            |
| Dimensions             | 6-3/4" Width x 12" Height x 8-1/4" Extension                                 |
| Light Source           | 10.5 Watts Integrated LED                                                    |
| Light Output           | 555 Lumens                                                                   |
| Colour Temp.           | 3000 Kelvins (warm white)                                                    |
| Certifications         | cETLus Listed   CSA Certified<br>Suitable for wet locations                  |
| Features               | 120V   60Hz<br>Mounting hardware included<br>Open bottom                     |

of Back Plate

GTA Office: 151 Aviva Park Drive, Woodbridge Ottawa Office: 200 Iber Road, Unit 5, Stittsville

Tel: 905-669-1230 Tel: 613-836-1977 www.sanremolighting.com © All rights reserved