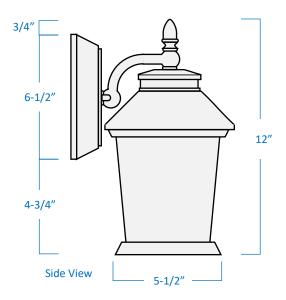

## AL5150-BK

| Project  |  |
|----------|--|
| Date     |  |
| Туре     |  |
| Location |  |

| Product Specifications |                                                                              |
|------------------------|------------------------------------------------------------------------------|
| Description            | Traditional European inspired exterior wall lantern matches most home décor. |
| Finish                 | Black                                                                        |
| Glass                  | Clear Seeded                                                                 |
| Construction           | Die Cast Aluminum                                                            |
| Dimensions             | 6-3/4" Width x 12" Height x 8-1/4" Extension                                 |
| Light Source           | 10.5 Watts Integrated LED                                                    |
| Light Output           | 555 Lumens                                                                   |
| Colour Temp.           | 3000 Kelvins (warm white)                                                    |
| Certifications         | cETLus Listed   CSA Certified<br>Suitable for wet locations                  |
| Features               | 120V   60Hz<br>Mounting hardware included<br>Open bottom                     |