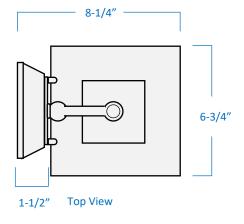

## AL5150-BK

| Project  |  |
|----------|--|
| Date     |  |
| Туре     |  |
| Location |  |

| Product Specifications |                                                                              |
|------------------------|------------------------------------------------------------------------------|
| Description            | Traditional European inspired exterior wall lantern matches most home décor. |
| Finish                 | Black                                                                        |
| Glass                  | Clear Seeded                                                                 |
| Construction           | Die Cast Aluminum                                                            |
| Dimensions             | 6-3/4" Width x 12" Height x 8-1/4" Extension                                 |
| Light Source           | 10.5 Watts Integrated LED                                                    |
| Light Output           | 555 Lumens                                                                   |
| Colour Temp.           | 3000 Kelvins (warm white)                                                    |
| Certifications         | cETLus Listed   CSA Certified<br>Suitable for wet locations                  |
| Features               | 120V   60Hz<br>Mounting hardware included<br>Open bottom                     |