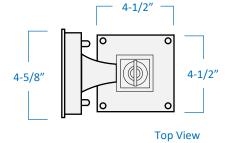

## AL40455-BK

| Project  |  |
|----------|--|
| Date     |  |
| Туре     |  |
| Location |  |

| Product Specifications |                                                                                |
|------------------------|--------------------------------------------------------------------------------|
| Description            | 1-Light traditional style wall sconce<br>Perfect for exterior ambient lighting |
| Finish                 | Black                                                                          |
| Glass                  | Clear Beveled                                                                  |
| Construction           | Die Cast Aluminum                                                              |
| Dimensions             | 4-5/8"Width x 8-1/2"Height x 5-3/4"Extension                                   |
| Light Source           | 6 Watts Integrated LED                                                         |
| Light Output           | 400 Lumens                                                                     |
| Colour Temp.           | 3000 Kelvins (warm white)                                                      |
| Colour Rendering       | > 80 CRI                                                                       |
| Certifications         | cETLus Listed   CSA Certified<br>Suitable for wet locations                    |
| Features               | 120V   60Hz<br>Wall mount only (hardware included)                             |