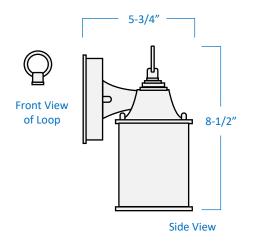

## AL40455-BK

| Project  |  |
|----------|--|
| Date     |  |
| Туре     |  |
| Location |  |

| Product Specifications |                                                                                |
|------------------------|--------------------------------------------------------------------------------|
| Description            | 1-Light traditional style wall sconce<br>Perfect for exterior ambient lighting |
| Finish                 | Black                                                                          |
| Glass                  | Clear Beveled                                                                  |
| Construction           | Die Cast Aluminum                                                              |
| Dimensions             | 4-5/8"Width x 8-1/2"Height x 5-3/4"Extension                                   |
| Light Source           | 6 Watts Integrated LED                                                         |
| Light Output           | 400 Lumens                                                                     |
| Colour Temp.           | 3000 Kelvins (warm white)                                                      |
| Colour Rendering       | > 80 CRI                                                                       |
| Certifications         | cETLus Listed   CSA Certified<br>Suitable for wet locations                    |
| Features               | 120V   60Hz<br>Wall mount only (hardware included)                             |