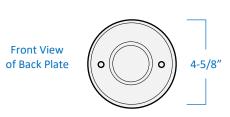

## AL40455-BK

| Project  |  |
|----------|--|
| Date     |  |
| Туре     |  |
| Location |  |

| Product Specifications |                                                                                |
|------------------------|--------------------------------------------------------------------------------|
| Description            | 1-Light traditional style wall sconce<br>Perfect for exterior ambient lighting |
| Finish                 | Black                                                                          |
| Glass                  | Clear Beveled                                                                  |
| Construction           | Die Cast Aluminum                                                              |
| Dimensions             | 4-5/8"Width x 8-1/2"Height x 5-3/4"Extension                                   |
| Light Source           | 6 Watts Integrated LED                                                         |
| Light Output           | 400 Lumens                                                                     |
| Colour Temp.           | 3000 Kelvins (warm white)                                                      |
| Colour Rendering       | > 80 CRI                                                                       |
| Certifications         | cETLus Listed   CSA Certified<br>Suitable for wet locations                    |
| Features               | 120V   60Hz<br>Wall mount only (hardware included)                             |