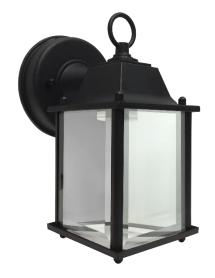

## AL40455-BK

| Project  |  |
|----------|--|
| Date     |  |
| Туре     |  |
| Location |  |

| Product Specifications |                                                                                |
|------------------------|--------------------------------------------------------------------------------|
| Description            | 1-Light traditional style wall sconce<br>Perfect for exterior ambient lighting |
| Finish                 | Black                                                                          |
| Glass                  | Clear Beveled                                                                  |
| Construction           | Die Cast Aluminum                                                              |
| Dimensions             | 4-5/8"Width x 8-1/2"Height x 5-3/4"Extension                                   |
| Light Source           | 6 Watts Integrated LED                                                         |
| Light Output           | 400 Lumens                                                                     |
| Colour Temp.           | 3000 Kelvins (warm white)                                                      |
| Colour Rendering       | > 80 CRI                                                                       |
| Certifications         | cETLus Listed   CSA Certified<br>Suitable for wet locations                    |
| Features               | 120V   60Hz<br>Wall mount only (hardware included)                             |