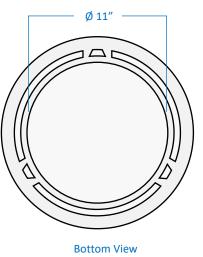

## A3142-BN

| Project  |  |
|----------|--|
| Date     |  |
| Туре     |  |
| Location |  |

| Product Specifications |                                                         |
|------------------------|---------------------------------------------------------|
| Description            | Contemporary Style Sweeping arcs & refined workmanship. |
| Finish                 | Brushed Nickel                                          |
| Shade                  | White Alabaster Glass                                   |
| Dimensions             | 15"Diameter x 10"Height                                 |
| Lamps                  | 2 x LED A19 (E26 Medium Base) not Included              |
| Certifications         | cETLus Listed   CSA Certified                           |
| Features               | 120V   60Hz<br>Ceiling mount only (hardware included)   |