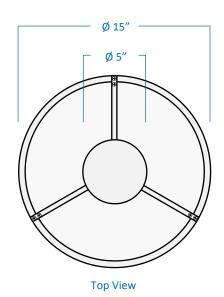

## A3142-BN

| Project  |  |
|----------|--|
| Date     |  |
| Туре     |  |
| Location |  |

| Product Specifications |                                                         |
|------------------------|---------------------------------------------------------|
| Description            | Contemporary Style Sweeping arcs & refined workmanship. |
| Finish                 | Brushed Nickel                                          |
| Shade                  | White Alabaster Glass                                   |
| Dimensions             | 15"Diameter x 10"Height                                 |
| Lamps                  | 2 x LED A19 (E26 Medium Base) not Included              |
| Certifications         | cETLus Listed   CSA Certified                           |
| Features               | 120V   60Hz<br>Ceiling mount only (hardware included)   |