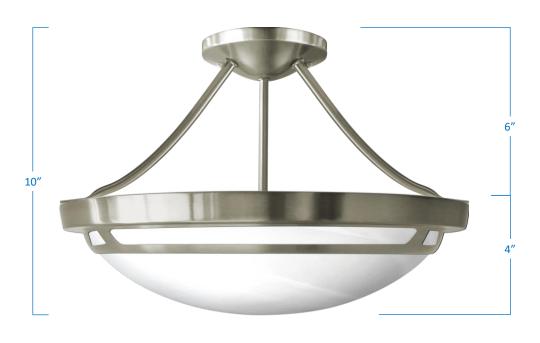

## A3142-BN

| Project  |  |
|----------|--|
| Date     |  |
| Туре     |  |
| Location |  |

| Product Specifications |                                                         |
|------------------------|---------------------------------------------------------|
| Description            | Contemporary Style Sweeping arcs & refined workmanship. |
| Finish                 | Brushed Nickel                                          |
| Shade                  | White Alabaster Glass                                   |
| Dimensions             | 15"Diameter x 10"Height                                 |
| Lamps                  | 2 x LED A19 (E26 Medium Base) not Included              |
| Certifications         | cETLus Listed   CSA Certified                           |
| Features               | 120V   60Hz<br>Ceiling mount only (hardware included)   |