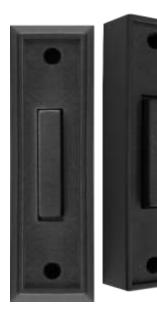

# PECK-B1-BB PECK-B1-BK

| Project  |  |
|----------|--|
| Date     |  |
| Туре     |  |
| Location |  |

#### **Product Specifications**

| Description | Sleek and simple design<br>For exterior surface installation                                              |
|-------------|-----------------------------------------------------------------------------------------------------------|
| Finish      | <b>PECK-B1-BB</b> Black frame with black push button <b>PECK-B1-BK</b> Black frame with white push button |
| Dimensions  | 7/8"Width x 2-7/8"Height x 3/4"Extension                                                                  |
| Features    | 12V Low Voltage (hardwired)<br>Mounts vertically (screws included)<br>Sold two per package                |