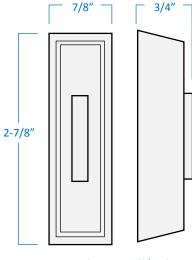

#### **Product Specifications**

| Description | Sleek and simple design<br>For exterior surface installation                                              |
|-------------|-----------------------------------------------------------------------------------------------------------|
| Finish      | <b>PECK-B1-BB</b> Black frame with black push button <b>PECK-B1-BK</b> Black frame with white push button |
| Dimensions  | 7/8"Width x 2-7/8"Height x 3/4"Extension                                                                  |
| Features    | 12V Low Voltage (hardwired)<br>Mounts vertically (screws included)<br>Sold two per package                |