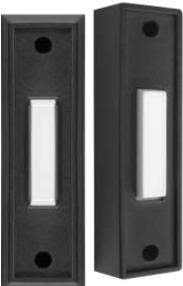

# PECK-B1-BB PECK-B1-BK

| Project  |  |
|----------|--|
| Date     |  |
| Туре     |  |
| Location |  |

#### **Product Specifications**

| Description | Sleek and simple design<br>For exterior surface installation                                              |
|-------------|-----------------------------------------------------------------------------------------------------------|
| Finish      | <b>PECK-B1-BB</b> Black frame with black push button <b>PECK-B1-BK</b> Black frame with white push button |
| Dimensions  | 7/8"Width x 2-7/8"Height x 3/4"Extension                                                                  |
| Features    | 12V Low Voltage (hardwired)<br>Mounts vertically (screws included)<br>Sold two per package                |