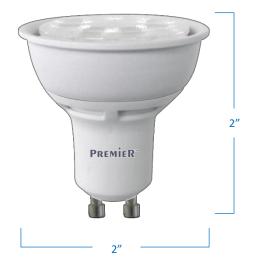

## LED GU10 Lamp

## **GU10-D30ESG7**

| Project  |  |
|----------|--|
| Date     |  |
| Туре     |  |
| Location |  |

| Product Specifications |                                                                                                                                        |
|------------------------|----------------------------------------------------------------------------------------------------------------------------------------|
| Wattage                | 6.5 Watts = 60W Halogen                                                                                                                |
| Lamp Shape             | PAR-style                                                                                                                              |
| Base Type              | GU10 (10mm) Twist & Lock Base                                                                                                          |
| Colour Temp.           | 3000 Kelvins (warm white)                                                                                                              |
| Brightness             | 500 Lumens                                                                                                                             |
| Dim Capacity           | Dimmable (with compatible dimmer)                                                                                                      |
| Rated Lamp Life        | Up to 15,000 hours                                                                                                                     |
| Beam Angle             | Narrow Flood 40°                                                                                                                       |
| Colour Rendering       | ≥ 80 CRI                                                                                                                               |
| Operating Temp         | -40°C to +40°C (-40°F to 104°F)                                                                                                        |
| Voltage                | 120V   60Hz                                                                                                                            |
| Certifications         | cUL Listed   CSA Certified<br>Energy Star Approved<br>Suitable for damp locations<br>Suitable for totally enclosed recessed luminaires |