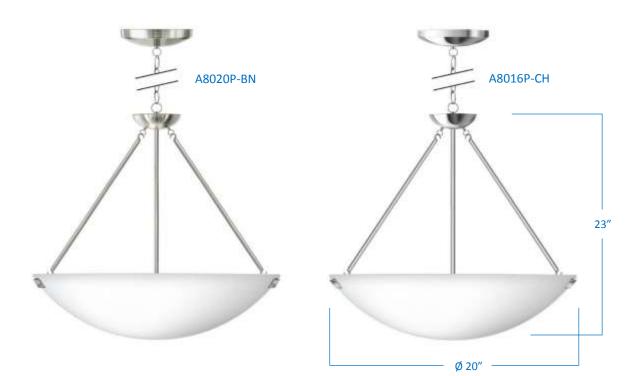

| 3-Light Pendant |                | Project  |  |
|-----------------|----------------|----------|--|
|                 |                | Date     |  |
| Part Number     | Finish         |          |  |
| A8020P-BN       | Brushed Nickel | Туре     |  |
| A8020P-CH       | Chrome         | Location |  |
|                 |                |          |  |

| Product Specifications |                                                                                                                                                  |  |
|------------------------|--------------------------------------------------------------------------------------------------------------------------------------------------|--|
| Description            | 3-Light Pendant from the Soho Collection with a large glass shade and an adjustable chain. Ideal for use in the foyer, kitchen, and dining room. |  |
| Shade                  | White Glass                                                                                                                                      |  |
| Dimensions             | 20"Diameter x 23"Height<br>Includes 24" adjustable chain with canopy                                                                             |  |
| Lamps                  | 3 x LED A19 (E26 Medium Base) not included                                                                                                       |  |
| Certifications         | cETLus Listed   CSA Certified                                                                                                                    |  |
| Features               | 120V   60Hz<br>Ceiling mount only (includes hardware)<br>Adjustable chain                                                                        |  |