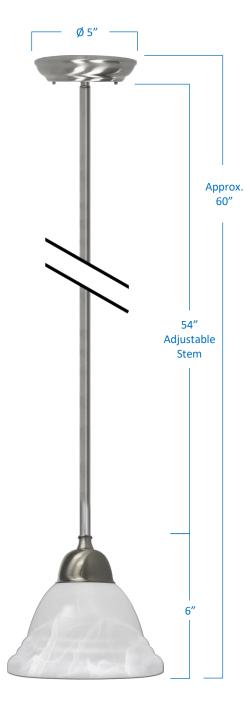

## **Product Specifications** Description Defined by its delicate contours and subtle details, this mini pendant has an effortless and clean design which offers a versatility that will complement a wide array of décor. Perfect for kitchen islands or accent lighting. Finish **Brushed Nickel** Shade White Alabaster Glass **Dimensions** 7"Diameter x 6"Height (Approx. 60"Height with stem) 4 adjustable stems included: 12"+12"+15"+15" = 54" 1 x LED A19 (E26 Medium Base) not Included Lamps cETLus Listed | CSA Certified Certifications 120V | 60Hz **Features** Ceiling mount only (hardware included)

Canopy adjusts for installation on a sloped ceiling

GTA Office: 151 Aviva Park Drive, Woodbridge Ottawa Office: 200 Iber Road, Unit 5, Stittsville

Tel: 905-669-1230 www.sanrer Tel: 613-836-1977 © All rights