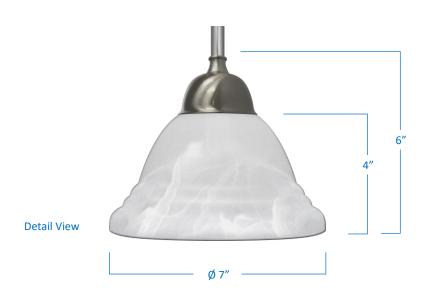

## **Product Specifications** Description Defined by its delicate contours and subtle details, this mini pendant has an effortless and clean design which offers a versatility that will complement a wide array of décor. Perfect for kitchen islands or accent lighting. Finish **Brushed Nickel** Shade White Alabaster Glass **Dimensions** 7"Diameter x 6"Height (Approx. 60"Height with stem) 4 adjustable stems included: 12"+12"+15"+15" = 54" 1 x LED A19 (E26 Medium Base) not Included Lamps cETLus Listed | CSA Certified Certifications 120V | 60Hz **Features** Ceiling mount only (hardware included)