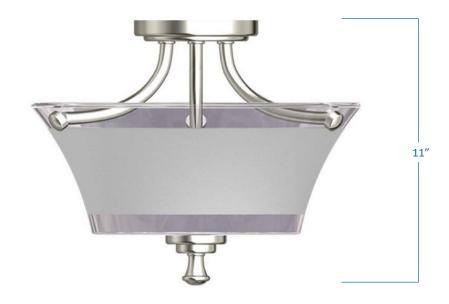

## A53042-BN

| Project  |  |
|----------|--|
| Date     |  |
| Туре     |  |
| Location |  |

| Product Specifications |                                                                                                                                                    |
|------------------------|----------------------------------------------------------------------------------------------------------------------------------------------------|
| Description            | Glacier Collection - Contemporary Style<br>Refined angles and opulent detailing come together<br>in an exquisite combination of beauty and design. |
| Finish                 | Brushed Nickel                                                                                                                                     |
| Shade                  | Clear and Sanded Glass                                                                                                                             |
| Dimensions             | 13"Diameter x 11"Height                                                                                                                            |
| Lamps                  | 2 x LED A19 (E26 Medium Base) not Included                                                                                                         |
| Certifications         | cETLus Listed   CSA Certified                                                                                                                      |
| Features               | 120V   60Hz<br>Ceiling mount only (hardware included)                                                                                              |