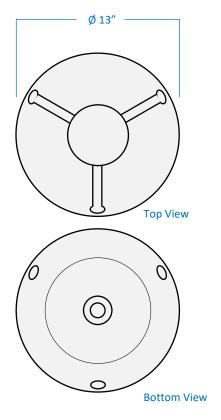

## A53042-BN

| Project  |  |
|----------|--|
| Date     |  |
| Туре     |  |
| Location |  |

| Product Specifications |                                                                                                                                                    |
|------------------------|----------------------------------------------------------------------------------------------------------------------------------------------------|
| Description            | Glacier Collection - Contemporary Style<br>Refined angles and opulent detailing come together<br>in an exquisite combination of beauty and design. |
| Finish                 | Brushed Nickel                                                                                                                                     |
| Shade                  | Clear and Sanded Glass                                                                                                                             |
| Dimensions             | 13"Diameter x 11"Height                                                                                                                            |
| Lamps                  | 2 x LED A19 (E26 Medium Base) not Included                                                                                                         |
| Certifications         | cETLus Listed   CSA Certified                                                                                                                      |
| Features               | 120V   60Hz<br>Ceiling mount only (hardware included)                                                                                              |