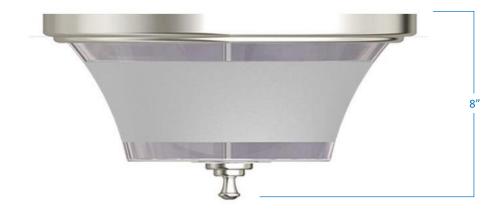

## A53032-BN

| Project  |  |
|----------|--|
| Date     |  |
| Туре     |  |
| Location |  |

| Product Specifications |                                                                                                                                                    |
|------------------------|----------------------------------------------------------------------------------------------------------------------------------------------------|
| Description            | Glacier Collection - Contemporary Style<br>Refined angles and opulent detailing come together<br>in an exquisite combination of beauty and design. |
| Finish                 | Brushed Nickel                                                                                                                                     |
| Shade                  | Clear and Sanded Glass                                                                                                                             |
| Dimensions             | 15"Diameter x 8"Height                                                                                                                             |
| Lamps                  | 2 x LED A19 (E26 Medium Base) not Included                                                                                                         |
| Certifications         | cETLus Listed   CSA Certified                                                                                                                      |
| Features               | 120V   60Hz<br>Ceiling mount only (hardware included)                                                                                              |