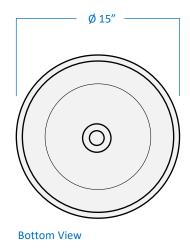

## A53032-BN

| Project  |  |
|----------|--|
| Date     |  |
| Туре     |  |
| Location |  |

| Product Specifications |                                                                                                                                                    |
|------------------------|----------------------------------------------------------------------------------------------------------------------------------------------------|
| Description            | Glacier Collection - Contemporary Style<br>Refined angles and opulent detailing come together<br>in an exquisite combination of beauty and design. |
| Finish                 | Brushed Nickel                                                                                                                                     |
| Shade                  | Clear and Sanded Glass                                                                                                                             |
| Dimensions             | 15"Diameter x 8"Height                                                                                                                             |
| Lamps                  | 2 x LED A19 (E26 Medium Base) not Included                                                                                                         |
| Certifications         | cETLus Listed   CSA Certified                                                                                                                      |
| Features               | 120V   60Hz<br>Ceiling mount only (hardware included)                                                                                              |