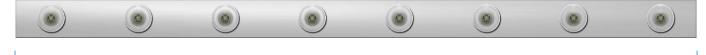

## 8-Light Vanity

## A488-CH

| Project  |  |
|----------|--|
| Date     |  |
| Туре     |  |
| Location |  |

| Product Specifications |                                                                                                            |  |
|------------------------|------------------------------------------------------------------------------------------------------------|--|
| Description            | This sleek and trendy 8-Light Vanity (Hollywood-style) bath bar is perfect for powder rooms and bathrooms. |  |
| Finish                 | Chrome                                                                                                     |  |
| Dimensions             | 48" Width x 2-3/4" Height x 1-1/2" Extension (3-1/2" extension with lamp)                                  |  |
| Lamps                  | 8 x LED G16.5 (E12 Candelabra Base) not included                                                           |  |
| Certifications         | cETLus Listed   CSA Certified<br>Suitable for damp locations                                               |  |
| Features               | 120V   60Hz<br>Wall mount only (hardware included)<br>Can be installed horizontally or vertically          |  |