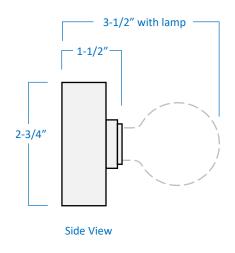

## A488-CH

| Project  |  |
|----------|--|
| Date     |  |
| Туре     |  |
| Location |  |

| Product Specifications |                                                                                                            |  |
|------------------------|------------------------------------------------------------------------------------------------------------|--|
| Description            | This sleek and trendy 8-Light Vanity (Hollywood-style) bath bar is perfect for powder rooms and bathrooms. |  |
| Finish                 | Chrome                                                                                                     |  |
| Dimensions             | 48" Width x 2-3/4" Height x 1-1/2" Extension (3-1/2" extension with lamp)                                  |  |
| Lamps                  | 8 x LED G16.5 (E12 Candelabra Base) not included                                                           |  |
| Certifications         | cETLus Listed   CSA Certified<br>Suitable for damp locations                                               |  |
| Features               | 120V   60Hz<br>Wall mount only (hardware included)<br>Can be installed horizontally or vertically          |  |