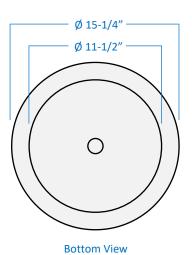

## **Product Specifications** Description This traditional 3-Light pendant-style Chandelier is perfect for dining rooms, foyers, and large stairwells. Finish Pewter Shade **Frosted Swirl Glass** 15-1/4"Diameter x 24"Height Dimensions Includes 60" adjustable chain & canopy 3 x LED A19 (E26 Medium Base) not Included Lamps Certifications cETLus Listed | CSA Certified 120V | 60Hz Features Ceiling mount only (hardware included)