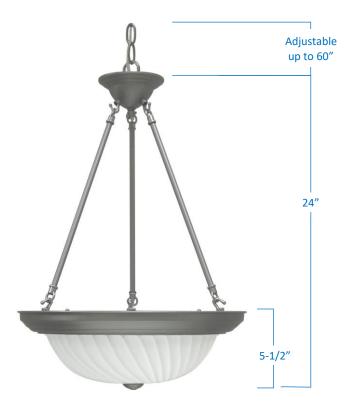

## **Product Specifications** Description This traditional 3-Light pendant-style Chandelier is perfect for dining rooms, foyers, and large stairwells. Finish Pewter Shade **Frosted Swirl Glass** 15-1/4"Diameter x 24"Height Dimensions Includes 60" adjustable chain & canopy 3 x LED A19 (E26 Medium Base) not Included Lamps Certifications cETLus Listed | CSA Certified 120V | 60Hz Features Ceiling mount only (hardware included)