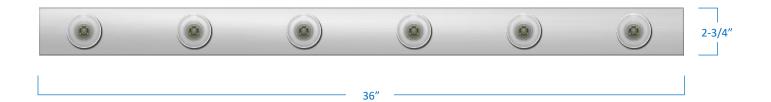

## Part Number

A366-CH

| Project  |  |
|----------|--|
| Date     |  |
| Туре     |  |
| Location |  |

| Product Specifications |                                                                                                            |                    |
|------------------------|------------------------------------------------------------------------------------------------------------|--------------------|
| Description            | This sleek and trendy 6-Light Vanity (Hollywood-style) bath bar is perfect for powder rooms and bathrooms. | 3-1/2" with lamp — |
| Finish                 | Chrome                                                                                                     | 1-1/2"             |
| Dimensions             | 36" Width x 2-3/4" Height x 1-1/2" Extension (3-1/2" extension with lamp)                                  |                    |
| Lamps                  | 6 x LED G16.5 (E12 Candelabra Base) not included                                                           | 2-3/4"             |
| Certifications         | cETLus Listed   CSA Certified<br>Suitable for damp locations                                               |                    |
| Features               | 120V   60Hz                                                                                                |                    |
|                        | Wall mount only (hardware included)                                                                        | Side View          |
|                        | Can be installed horizontally or vertically                                                                |                    |