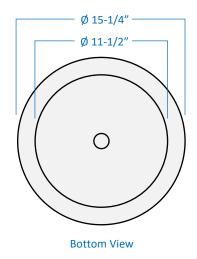

## A2015P-PT

| Project  |  |
|----------|--|
| Date     |  |
| Туре     |  |
| Location |  |

| Product Specifications |                                                                                                              |
|------------------------|--------------------------------------------------------------------------------------------------------------|
| Description            | This traditional 3-Light pendant-style Chandelier is perfect for dining rooms, foyers, and large stairwells. |
| Finish                 | Pewter                                                                                                       |
| Shade                  | Frosted Melon Glass                                                                                          |
| Dimensions             | 15-1/4"Diameter x 24"Height Includes 60" adjustable chain & canopy                                           |
| Lamps                  | 3 x LED A19 (E26 Medium Base) not Included                                                                   |
| Certifications         | cETLus Listed   CSA Certified                                                                                |
| Features               | 120V   60Hz<br>Ceiling mount only (hardware included)                                                        |