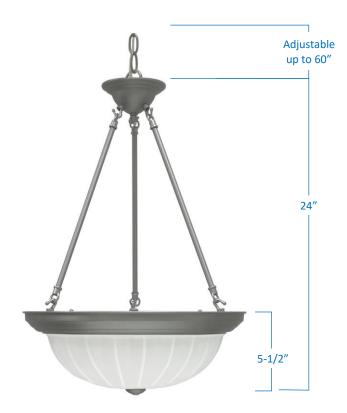

## A2015P-PT

| Project  |  |
|----------|--|
| Date     |  |
| Туре     |  |
| Location |  |

| Product Specifications |                                                                                                              |
|------------------------|--------------------------------------------------------------------------------------------------------------|
| Description            | This traditional 3-Light pendant-style Chandelier is perfect for dining rooms, foyers, and large stairwells. |
| Finish                 | Pewter                                                                                                       |
| Shade                  | Frosted Melon Glass                                                                                          |
| Dimensions             | 15-1/4"Diameter x 24"Height Includes 60" adjustable chain & canopy                                           |
| Lamps                  | 3 x LED A19 (E26 Medium Base) not Included                                                                   |
| Certifications         | cETLus Listed   CSA Certified                                                                                |
| Features               | 120V   60Hz<br>Ceiling mount only (hardware included)                                                        |