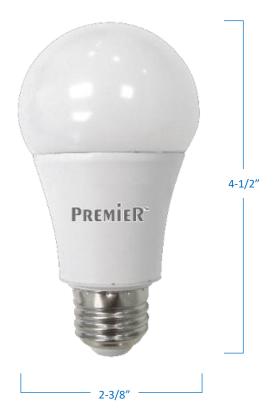

## A19-N30ESG9

| Project  |  |
|----------|--|
| Date     |  |
| Туре     |  |
| Location |  |

| Product Specifications |                                                                                   |
|------------------------|-----------------------------------------------------------------------------------|
| Wattage                | 9 Watts = 60 Watts Incandescent                                                   |
| Lamp Shape             | A19                                                                               |
| Base Type              | E26 Medium Base                                                                   |
| Colour Temp.           | 3000 Kelvins (warm white)                                                         |
| Brightness             | 800 Lumens                                                                        |
| Dim Capacity           | Non-Dimmable                                                                      |
| Rated Lamp Life        | Up to 15,000 hours                                                                |
| Beam Angle             | Omni-Directional 230°                                                             |
| Colour Rendering       | ≥ 80 CRI                                                                          |
| Operating Temp         | -40°C to +40°C (-40°F to 104°F)                                                   |
| Voltage                | 120V   60Hz                                                                       |
| Certifications         | cUL Listed   CSA Certified<br>Energy Star Approved<br>Suitable for damp locations |