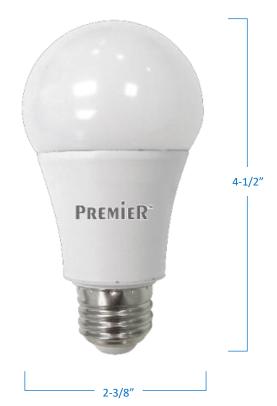

## LED A19 Lamp

## A19-D30ESG9

| Project  |  |
|----------|--|
| Date     |  |
| Туре     |  |
| Location |  |

| Product Specifications |                                                                                   |
|------------------------|-----------------------------------------------------------------------------------|
| Wattage                | 9.5 Watts = 60 Watts Incandescent                                                 |
| Lamp Shape             | A19                                                                               |
| Base Type              | E26 Medium Base                                                                   |
| Colour Temp.           | 3000 Kelvins (warm white)                                                         |
| Brightness             | 800 Lumens                                                                        |
| Dim Capacity           | Dimmable (with compatible dimmer)                                                 |
| Rated Lamp Life        | Up to 15,000 hours                                                                |
| Beam Angle             | Omni-Directional 230°                                                             |
| Colour Rendering       | ≥ 80 CRI                                                                          |
| Operating Temp         | -40°C to +40°C (-40°F to 104°F)                                                   |
| Voltage                | 120V   60Hz                                                                       |
| Certifications         | cUL Listed   CSA Certified<br>Energy Star Approved<br>Suitable for damp locations |