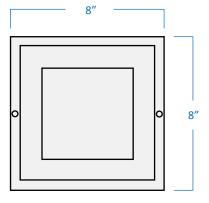

## A1001-BK

| Project  |  |
|----------|--|
| Date     |  |
| Туре     |  |
| Location |  |

| Product Specifications |                                                                                                  |
|------------------------|--------------------------------------------------------------------------------------------------|
| Description            | 1-Light traditional square style<br>Exterior use ceiling flush mount<br>Ambient lighting         |
| Finish                 | Black                                                                                            |
| Construction           | Durable painted steel<br>Frosted glass shade                                                     |
| Dimensions             | 8"Width x 8"Length x 4-1/2"Height                                                                |
| Lamps                  | 1 x LED (E26 Medium Base) not included                                                           |
| Certifications         | cULus or cETLus Listed<br>Certified to CSA standards<br>Suitable for damp locations              |
| Notes                  | <ul><li>120V   60Hz Used</li><li>Ceiling mount only</li><li>Mounting hardware included</li></ul> |

Top View