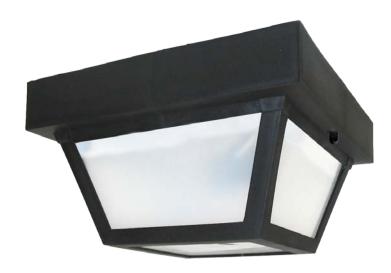

## **Exterior Square Ceiling Flush Mount**

## A1001-BK

| Project  |  |
|----------|--|
| Date     |  |
| Туре     |  |
| Location |  |

| Product Specifications |                                                                                                  |
|------------------------|--------------------------------------------------------------------------------------------------|
| Description            | 1-Light traditional square style<br>Exterior use ceiling flush mount<br>Ambient lighting         |
| Finish                 | Black                                                                                            |
| Construction           | Durable painted steel<br>Frosted glass shade                                                     |
| Dimensions             | 8"Width x 8"Length x 4-1/2"Height                                                                |
| Lamps                  | 1 x LED (E26 Medium Base) not included                                                           |
| Certifications         | cULus or cETLus Listed<br>Certified to CSA standards<br>Suitable for damp locations              |
| Notes                  | <ul><li>120V   60Hz Used</li><li>Ceiling mount only</li><li>Mounting hardware included</li></ul> |