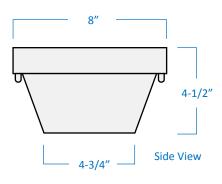

## A1001-BK

| Project  |  |
|----------|--|
| Date     |  |
| Туре     |  |
| Location |  |

| Product Specifications |                                                                                                  |
|------------------------|--------------------------------------------------------------------------------------------------|
| Description            | 1-Light traditional square style<br>Exterior use ceiling flush mount<br>Ambient lighting         |
| Finish                 | Black                                                                                            |
| Construction           | Durable painted steel<br>Frosted glass shade                                                     |
| Dimensions             | 8"Width x 8"Length x 4-1/2"Height                                                                |
| Lamps                  | 1 x LED (E26 Medium Base) not included                                                           |
| Certifications         | cULus or cETLus Listed<br>Certified to CSA standards<br>Suitable for damp locations              |
| Notes                  | <ul><li>120V   60Hz Used</li><li>Ceiling mount only</li><li>Mounting hardware included</li></ul> |