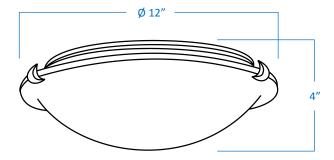

## 2-Light Ceiling Flush Mount

Part Number Finish

A8012-BN Brushed Nickel

A8012-CH Chrome

| Project  |  |
|----------|--|
| Date     |  |
| Type     |  |
| Location |  |

| Product Specifications |                                                                                                                                                                    |
|------------------------|--------------------------------------------------------------------------------------------------------------------------------------------------------------------|
| Description            | 2-Light Ceiling Flush Mount from the Soho Collection with a glass bowl shade and metal clips. Perfect for use in the foyer, family room, hallway, kitchen, or den. |
| Shade                  | White Glass                                                                                                                                                        |
| Dimensions             | 12"Diameter x 4"Height                                                                                                                                             |
| Lamps                  | 2 x LED A19 (E26 Medium Base) not included                                                                                                                         |
| Certifications         | cETLus Listed   CSA Certified                                                                                                                                      |
| Features               | 120V   60Hz<br>Ceiling mounting only (hardware included)                                                                                                           |