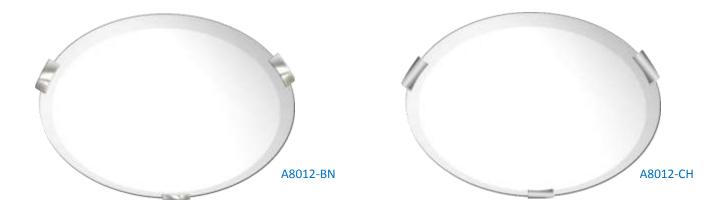

## 2-Light Ceiling Flush Mount

Part Number Finish

A8012-BN Brushed Nickel

A8012-CH Chrome

| Project  |  |
|----------|--|
| Date     |  |
| Type     |  |
| Location |  |

| Product Specifications |                                                                                                                                                                    |
|------------------------|--------------------------------------------------------------------------------------------------------------------------------------------------------------------|
| Description            | 2-Light Ceiling Flush Mount from the Soho Collection with a glass bowl shade and metal clips. Perfect for use in the foyer, family room, hallway, kitchen, or den. |
| Shade                  | White Glass                                                                                                                                                        |
| Dimensions             | 12"Diameter x 4"Height                                                                                                                                             |
| Lamps                  | 2 x LED A19 (E26 Medium Base) not included                                                                                                                         |
| Certifications         | cETLus Listed   CSA Certified                                                                                                                                      |
| Features               | 120V   60Hz<br>Ceiling mounting only (hardware included)                                                                                                           |