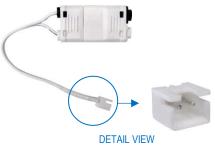

#### HLD-18W

Hardwire Junction Box
For LED Pucks
Class 2 Power Supply
Max 18 Watts
3-1/4"W x 6-1/2"H x 1-1/4" Depth