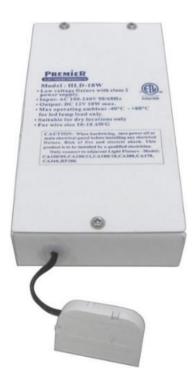

# LED Under Cabinet Puck Light: Accessories (Sold Separately)

#### HLD-18W

Hardwire Junction Box
For LED Pucks
Class 2 Power Supply
Max 18 Watts
3-1/4"W x 6-1/2"H x 1-1/4" Depth