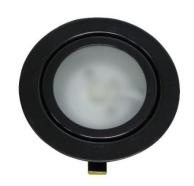

# **LED Under Cabinet Puck Lights**

Part Number Finish CA360A-WH White

CA360A-BN

Brushed Nickel

CA360A-BK Black

| Project  |  |
|----------|--|
| Date     |  |
| Туре     |  |
| Location |  |

| Product Specifications |                                                                                                                                                                                            |  |
|------------------------|--------------------------------------------------------------------------------------------------------------------------------------------------------------------------------------------|--|
| Description            | Integrated LED Round Puck Light                                                                                                                                                            |  |
| Dimensions             | 2-3/4"D x 3/4"H                                                                                                                                                                            |  |
| Cut Out:               | Ø 2-3/8"                                                                                                                                                                                   |  |
| Colour Temp.           | 3000 Kelvins (warm white)                                                                                                                                                                  |  |
| Light Output           | 84 Lumens                                                                                                                                                                                  |  |
| Input Voltage          | 12V Line Voltage                                                                                                                                                                           |  |
| Frequency              | 60Hz                                                                                                                                                                                       |  |
| Colour Rendering       | 82 CRI                                                                                                                                                                                     |  |
| Average Rated Life     | Up to 25,000 Hours                                                                                                                                                                         |  |
| Dim Capacity           | Non-Dimmable                                                                                                                                                                               |  |
| Listed                 | cETLus                                                                                                                                                                                     |  |
| Features               | <ul> <li>Link up to five LED Puck Lights</li> <li>Easily extend cables to meet installation needs</li> <li>Recommended hardwire junction box</li> <li>HLD-18W (sold separately)</li> </ul> |  |

CA360A-WH

CA360A-BN

CA360A-BK