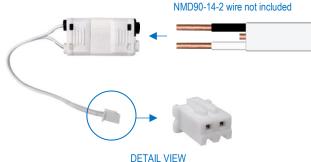

#### CAX-CN-02-F

2-Pole Splice Connector 4" Lead Wire Female Molex Connector White Finish

## CAX-CN-02-M

2-Pole Splice Connector 4" Lead Wire Male Molex Connector White Finish

Head Office: 151 Aviva Park Drive, Woodbridge, ON L4L 9C1 Ottawa Office: 200 Iber Road, Unit 5, Stittsville, ON K2S 0L5 Tel: 905-669-1230 Tel: 613-836-1977 © SanRemoLighting.com Toll Free: 1-800-903-1115