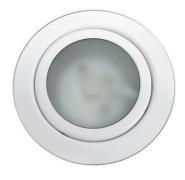

# **LED Under Cabinet Puck Lights**

Part Number Finish CA360A-WH White

CA360A-BN

Brushed Nickel

CA360A-BK Black

| Project  |  |
|----------|--|
| Date     |  |
| Туре     |  |
| Location |  |

| Product Specifications |                                                                                                                                                                                            |  |
|------------------------|--------------------------------------------------------------------------------------------------------------------------------------------------------------------------------------------|--|
| Description            | Integrated LED Round Puck Light                                                                                                                                                            |  |
| Dimensions             | 2-3/4"D x 3/4"H                                                                                                                                                                            |  |
| Cut Out:               | Ø 2-3/8"                                                                                                                                                                                   |  |
| Colour Temp.           | 3000 Kelvins (warm white)                                                                                                                                                                  |  |
| Light Output           | 84 Lumens                                                                                                                                                                                  |  |
| Input Voltage          | 12V Line Voltage                                                                                                                                                                           |  |
| Frequency              | 60Hz                                                                                                                                                                                       |  |
| Colour Rendering       | 82 CRI                                                                                                                                                                                     |  |
| Average Rated Life     | Up to 25,000 Hours                                                                                                                                                                         |  |
| Dim Capacity           | Non-Dimmable                                                                                                                                                                               |  |
| Listed                 | cETLus                                                                                                                                                                                     |  |
| Features               | <ul> <li>Link up to five LED Puck Lights</li> <li>Easily extend cables to meet installation needs</li> <li>Recommended hardwire junction box</li> <li>HLD-18W (sold separately)</li> </ul> |  |

CA360A-WH

CA360A-BN

CA360A-BK