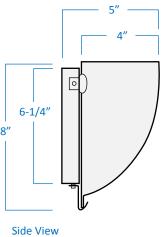

## Part Number

WS16-BN

| Project  |  |
|----------|--|
| Date     |  |
| Туре     |  |
| Location |  |

| Product Specifications |                                                                                                                                                    |  |
|------------------------|----------------------------------------------------------------------------------------------------------------------------------------------------|--|
| Description            | This 2-Light Wall Sconce features white alabaster<br>glass in a classic style. Perfect for use in the<br>bathroom, hallway, or, on an accent wall. |  |
| Finish                 | Brushed nickel clips                                                                                                                               |  |
| Shade                  | White alabaster glass                                                                                                                              |  |
| Dimensions             | 16"Width x 8"Height x 5"Extension                                                                                                                  |  |
| Lamps                  | 2 x LED A19 (E26 Medium Base) not Included                                                                                                         |  |
| Certifications         | cULus Listed   CSA Certified                                                                                                                       |  |
| Features               | 120V   60Hz<br>Wall mounting only (includes hardware)                                                                                              |  |