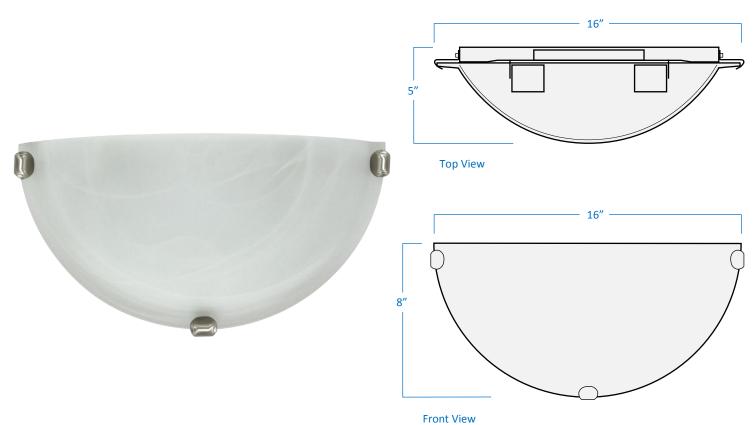

## Part Number

WS16-BN

| Project  |  |
|----------|--|
| Date     |  |
| Туре     |  |
| Location |  |

| Product Specifications |                                                                                                                                                    |  |
|------------------------|----------------------------------------------------------------------------------------------------------------------------------------------------|--|
| Description            | This 2-Light Wall Sconce features white alabaster<br>glass in a classic style. Perfect for use in the<br>bathroom, hallway, or, on an accent wall. |  |
| Finish                 | Brushed nickel clips                                                                                                                               |  |
| Shade                  | White alabaster glass                                                                                                                              |  |
| Dimensions             | 16"Width x 8"Height x 5"Extension                                                                                                                  |  |
| Lamps                  | 2 x LED A19 (E26 Medium Base) not Included                                                                                                         |  |
| Certifications         | cULus Listed   CSA Certified                                                                                                                       |  |
| Features               | 120V   60Hz<br>Wall mounting only (includes hardware)                                                                                              |  |