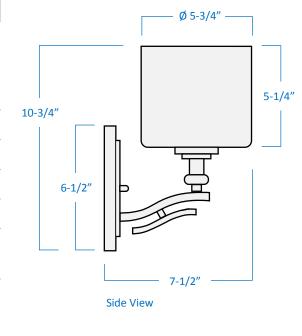

## A52011-11

| Project  |  |
|----------|--|
| Date     |  |
| Туре     |  |
| Location |  |

| Product Specifications |                                                                                                                                                                                                   |  |
|------------------------|---------------------------------------------------------------------------------------------------------------------------------------------------------------------------------------------------|--|
| Description            | The visually strong lines and captivating curves of the Zen Collection's 1-Light Wall Sconce is an outstanding choice for all interiors. Perfect for powder rooms, hallways, and on accent walls. |  |
| Finish                 | Brushed Nickel                                                                                                                                                                                    |  |
| Shade                  | White Glass                                                                                                                                                                                       |  |
| Dimensions             | 5-3/4" Width x 10-3/4" Height x 7-1/2" Extension                                                                                                                                                  |  |
| Lamps                  | 1 x LED A19 (E26 Medium Base) not Included                                                                                                                                                        |  |
| Certifications         | cULus Listed   CSA Certified<br>Suitable for damp locations                                                                                                                                       |  |
| Features               | 120V   60Hz<br>Wall mount only (hardware included)<br>Can be installed with glass facing up or down                                                                                               |  |