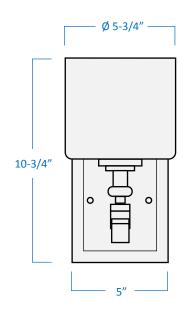

## A52011-11

| Project  |  |
|----------|--|
| Date     |  |
| Туре     |  |
| Location |  |

| Product Specifications |                                                                                                                                                                                                   |  |
|------------------------|---------------------------------------------------------------------------------------------------------------------------------------------------------------------------------------------------|--|
| Description            | The visually strong lines and captivating curves of the Zen Collection's 1-Light Wall Sconce is an outstanding choice for all interiors. Perfect for powder rooms, hallways, and on accent walls. |  |
| Finish                 | Brushed Nickel                                                                                                                                                                                    |  |
| Shade                  | White Glass                                                                                                                                                                                       |  |
| Dimensions             | 5-3/4" Width x 10-3/4" Height x 7-1/2" Extension                                                                                                                                                  |  |
| Lamps                  | 1 x LED A19 (E26 Medium Base) not Included                                                                                                                                                        |  |
| Certifications         | cULus Listed   CSA Certified<br>Suitable for damp locations                                                                                                                                       |  |
| Features               | 120V   60Hz<br>Wall mount only (hardware included)<br>Can be installed with glass facing up or down                                                                                               |  |