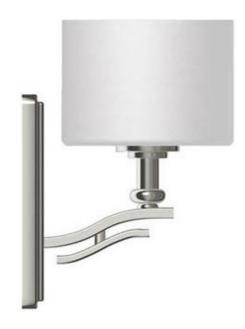

## A52011-11

| Project  |  |
|----------|--|
| Date     |  |
| Туре     |  |
| Location |  |

| Product Specifications |                                                                                                                                                                                                   |  |
|------------------------|---------------------------------------------------------------------------------------------------------------------------------------------------------------------------------------------------|--|
| Description            | The visually strong lines and captivating curves of the Zen Collection's 1-Light Wall Sconce is an outstanding choice for all interiors. Perfect for powder rooms, hallways, and on accent walls. |  |
| Finish                 | Brushed Nickel                                                                                                                                                                                    |  |
| Shade                  | White Glass                                                                                                                                                                                       |  |
| Dimensions             | 5-3/4" Width x 10-3/4" Height x 7-1/2" Extension                                                                                                                                                  |  |
| Lamps                  | 1 x LED A19 (E26 Medium Base) not Included                                                                                                                                                        |  |
| Certifications         | cULus Listed   CSA Certified<br>Suitable for damp locations                                                                                                                                       |  |
| Features               | 120V   60Hz<br>Wall mount only (hardware included)<br>Can be installed with glass facing up or down                                                                                               |  |