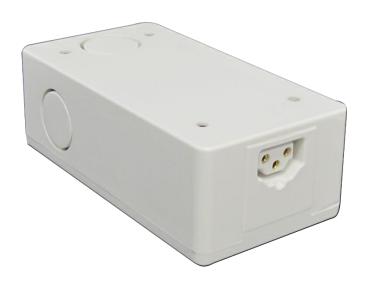

#### Hardwire Junction Box

### PEJB005

| Project  |  |
|----------|--|
| Date     |  |
| Туре     |  |
| Location |  |

| Product Specifications |                                                                                                                    |  |
|------------------------|--------------------------------------------------------------------------------------------------------------------|--|
| Application            | Used with <b>PREMIER</b> LED Linkable Linear Strips Used with <b>PREMIER</b> T5 Fluorescent Linkable Linear Strips |  |
| Dimensions             | 4-1/4"Length x 2-1/4"Width x 1-1/2"Height                                                                          |  |
| Input                  | AC 120V / 60Hz                                                                                                     |  |
| Output                 | AC 120V / V6A max.                                                                                                 |  |
| Wire Size              | 12 – 22 AWG                                                                                                        |  |
| Operating Temp.        | -40°C to + 80°C (-40°F to 176°F)                                                                                   |  |
| Certifications         | cETLus   Certified to CSA standards Suitable for dry locations only                                                |  |
| Features               | Quick-connect push-in terminals Includes mounting screws                                                           |  |