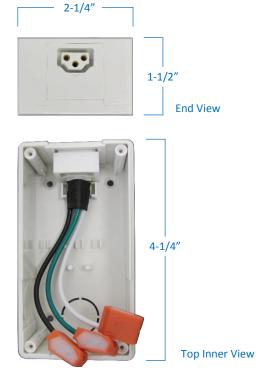

### PEJB005

| Project  |  |
|----------|--|
| Date     |  |
| Туре     |  |
| Location |  |

| Product Specifications |                                                                                                                    |  |
|------------------------|--------------------------------------------------------------------------------------------------------------------|--|
| Application            | Used with <b>PREMIER</b> LED Linkable Linear Strips Used with <b>PREMIER</b> T5 Fluorescent Linkable Linear Strips |  |
| Dimensions             | 4-1/4"Length x 2-1/4"Width x 1-1/2"Height                                                                          |  |
| Input                  | AC 120V / 60Hz                                                                                                     |  |
| Output                 | AC 120V / V6A max.                                                                                                 |  |
| Wire Size              | 12 – 22 AWG                                                                                                        |  |
| Operating Temp.        | -40°C to + 80°C (-40°F to 176°F)                                                                                   |  |
| Certifications         | cETLus   Certified to CSA standards Suitable for dry locations only                                                |  |
| Features               | Quick-connect push-in terminals Includes mounting screws                                                           |  |