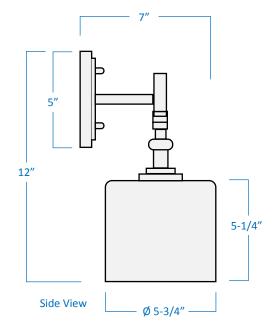

## A52013-7

| Project  |  |
|----------|--|
| Date     |  |
| Туре     |  |
| Location |  |

| Product Specifications |                                                                                                                                           |  |
|------------------------|-------------------------------------------------------------------------------------------------------------------------------------------|--|
| Description            | The visually strong lines and captivating curves of the Zen Collection's 3-Light Vanity is an outstanding choice for your bathroom decor. |  |
| Finish                 | Chrome                                                                                                                                    |  |
| Shade                  | White Glass                                                                                                                               |  |
| Dimensions             | 23"Width x 12"Height x 7"Extension                                                                                                        |  |
| Lamps                  | 3 x LED A19 (E26 Medium Base) not Included                                                                                                |  |
| Certifications         | cULus Listed   CSA Certified<br>Suitable for damp locations                                                                               |  |
| Features               | 120V   60Hz<br>Wall mount only (hardware included)<br>Can be installed with glass facing up or down                                       |  |