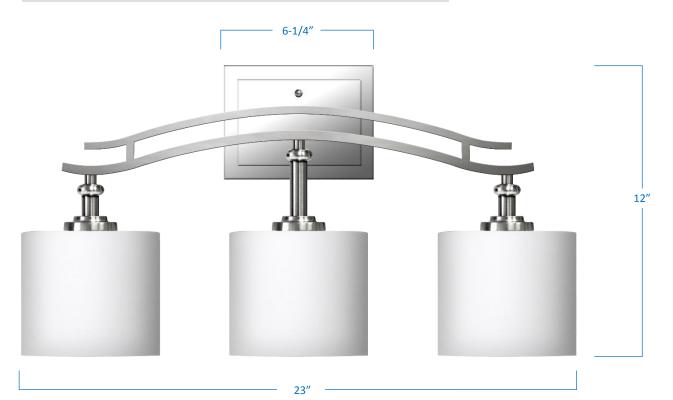

## 3-Light Vanity

## A52013-7

| Project  |  |
|----------|--|
| Date     |  |
| Туре     |  |
| Location |  |

| Product Specifications |                                                                                                                                           |  |
|------------------------|-------------------------------------------------------------------------------------------------------------------------------------------|--|
| Description            | The visually strong lines and captivating curves of the Zen Collection's 3-Light Vanity is an outstanding choice for your bathroom decor. |  |
| Finish                 | Chrome                                                                                                                                    |  |
| Shade                  | White Glass                                                                                                                               |  |
| Dimensions             | 23"Width x 12"Height x 7"Extension                                                                                                        |  |
| Lamps                  | 3 x LED A19 (E26 Medium Base) not Included                                                                                                |  |
| Certifications         | cULus Listed   CSA Certified<br>Suitable for damp locations                                                                               |  |
| Features               | 120V   60Hz<br>Wall mount only (hardware included)<br>Can be installed with glass facing up or down                                       |  |