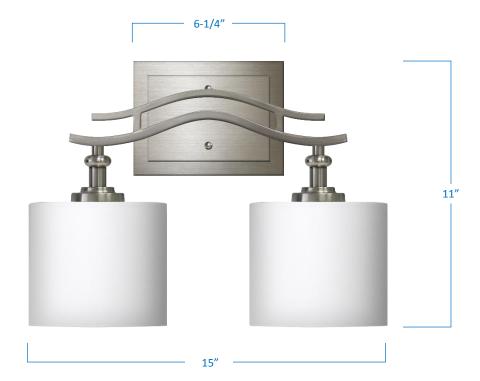

## **Product Specifications** Description The visually strong lines and captivating curves of the Zen Collection's 2-Light Vanity is an outstanding choice for all interiors. Perfect for powder rooms and bathrooms. Finish **Brushed Nickel** Shade White Glass 15"Width x 11"Height x 7"Extension **Dimensions** 2 x LED A19 (E26 Medium Base) not Included Lamps Certifications cULus Listed | CSA Certified Suitable for damp locations