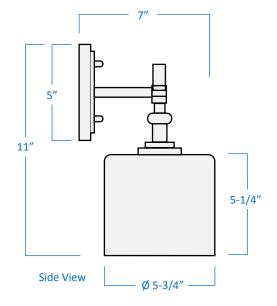

## **Product Specifications** Description The visually strong lines and captivating curves of the Zen Collection's 2-Light Vanity is an outstanding choice for all interiors. Perfect for powder rooms and bathrooms. Finish **Brushed Nickel** Shade White Glass 15"Width x 11"Height x 7"Extension **Dimensions** 2 x LED A19 (E26 Medium Base) not Included Lamps Certifications cULus Listed | CSA Certified Suitable for damp locations