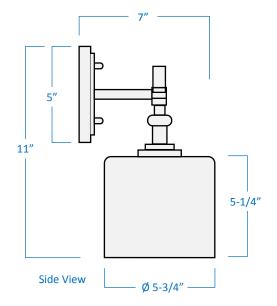

|                | powder rooms and bathrooms.                                 |
|----------------|-------------------------------------------------------------|
| Finish         | Chrome                                                      |
| Shade          | White Glass                                                 |
| Dimensions     | 15"Width x 11"Height x 7"Extension                          |
| Lamps          | 2 x LED A19 (E26 Medium Base) not Included                  |
| Certifications | cULus Listed   CSA Certified<br>Suitable for damp locations |
| Features       | 120V   60Hz Wall mount only (hardware included)             |