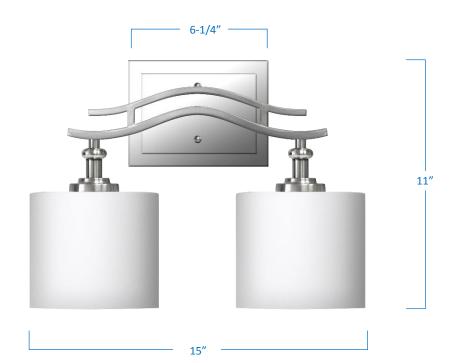

|                | powder rooms and bathrooms.                                 |
|----------------|-------------------------------------------------------------|
| Finish         | Chrome                                                      |
| Shade          | White Glass                                                 |
| Dimensions     | 15"Width x 11"Height x 7"Extension                          |
| Lamps          | 2 x LED A19 (E26 Medium Base) not Included                  |
| Certifications | cULus Listed   CSA Certified<br>Suitable for damp locations |
| Features       | 120V   60Hz Wall mount only (hardware included)             |