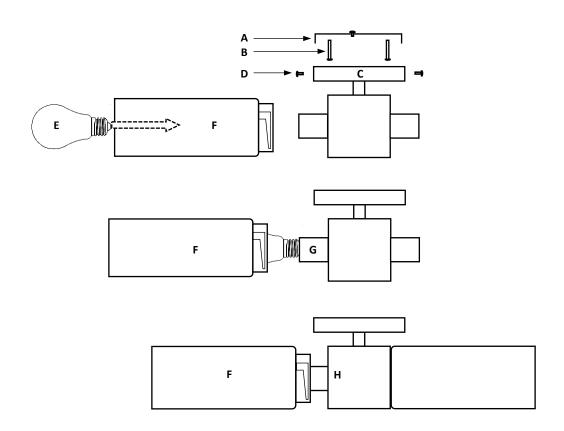

## Installation

- 1. Install the plate (A) to the outlet box by the two screws (B).
- 2. Install the lamp body (C) onto the wall with the screws (D).
- 3. Slide the bulb (E) into the glass shade (F) so that it is visible from other end.
- 4. Screw the bulb into the socket (G) while holding the glass shade steady (F).
- 5. Attach the glass shade (F) to the steel bracket (H).
- 6. Repeat on opposing glass shade.