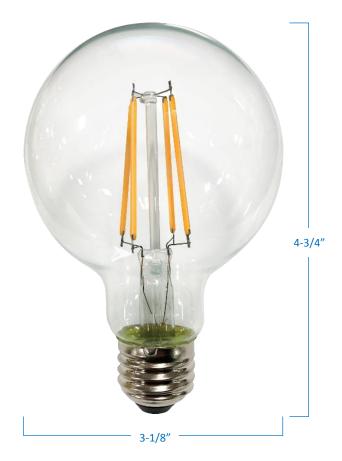

## **Part Number**

G25F-D27G3

| Project  |  |
|----------|--|
| Date     |  |
| Туре     |  |
| Location |  |

| Product Specifications                                 |                                                           |  |
|--------------------------------------------------------|-----------------------------------------------------------|--|
| Description                                            | LED Filament Lamp; Clear Glass                            |  |
| Wattage                                                | 8 Watts = 100 Watts Incandescent                          |  |
| Lamp Shape                                             | G25                                                       |  |
| Base Type                                              | E26 Medium Base                                           |  |
| Colour Temp.                                           | 2700 Kelvins (warm white)                                 |  |
| Brightness                                             | 800 Lumens                                                |  |
| Dim Capacity                                           | Dimmable                                                  |  |
| Rated Lamp Life                                        | Up to 15,000 hours                                        |  |
| Beam Angle                                             | Omni-Directional 300°                                     |  |
| Colour Rendering                                       | ≥ 80 CRI                                                  |  |
| Operating Temp                                         | -40°C to +40°C (-40°F to 104°F)                           |  |
| Voltage                                                | 120V   60Hz                                               |  |
| Certifications                                         | cUL Listed   CSA Certified<br>Suitable for damp locations |  |
| NOTE: Evaluated for use in totally enclosed luminaires |                                                           |  |