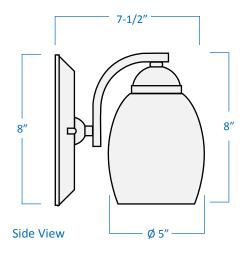

## A84011-14

| Project  |  |
|----------|--|
| Date     |  |
| Туре     |  |
| Location |  |

| Product Specifications |                                                                                                     |
|------------------------|-----------------------------------------------------------------------------------------------------|
| Description            | 1-Light Wall Sconce – Aurora Collection<br>Transitional style<br>Ambient lighting & accent lighting |
| Finish                 | Oil Rubbed Bronze                                                                                   |
| Shade                  | Sahara Sand Glass                                                                                   |
| Dimensions             | 5"Width x 8"Height x 7-1/2"Extension                                                                |
| Lamps                  | 1 x LED A19 (E26 Medium Base) not included                                                          |
| Certifications         | cULus Listed   CSA Certified<br>Suitable for damp locations                                         |
| Features               | 120V   60Hz<br>Wall mount only (hardware included)<br>Can be installed with glass facing up or down |