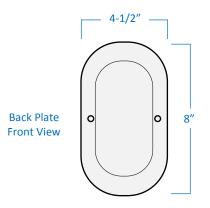

## A84011-14

| Project  |  |
|----------|--|
| Date     |  |
| Туре     |  |
| Location |  |

| Product Specifications |                                                                                                     |
|------------------------|-----------------------------------------------------------------------------------------------------|
| Description            | 1-Light Wall Sconce – Aurora Collection<br>Transitional style<br>Ambient lighting & accent lighting |
| Finish                 | Oil Rubbed Bronze                                                                                   |
| Shade                  | Sahara Sand Glass                                                                                   |
| Dimensions             | 5"Width x 8"Height x 7-1/2"Extension                                                                |
| Lamps                  | 1 x LED A19 (E26 Medium Base) not included                                                          |
| Certifications         | cULus Listed   CSA Certified<br>Suitable for damp locations                                         |
| Features               | 120V   60Hz<br>Wall mount only (hardware included)<br>Can be installed with glass facing up or down |