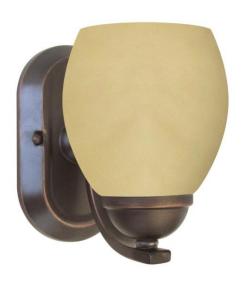

## A84011-14

| Project  |  |
|----------|--|
| Date     |  |
| Туре     |  |
| Location |  |

| Product Specifications |                                                                                                     |
|------------------------|-----------------------------------------------------------------------------------------------------|
| Description            | 1-Light Wall Sconce – Aurora Collection<br>Transitional style<br>Ambient lighting & accent lighting |
| Finish                 | Oil Rubbed Bronze                                                                                   |
| Shade                  | Sahara Sand Glass                                                                                   |
| Dimensions             | 5"Width x 8"Height x 7-1/2"Extension                                                                |
| Lamps                  | 1 x LED A19 (E26 Medium Base) not included                                                          |
| Certifications         | cULus Listed   CSA Certified<br>Suitable for damp locations                                         |
| Features               | 120V   60Hz<br>Wall mount only (hardware included)<br>Can be installed with glass facing up or down |