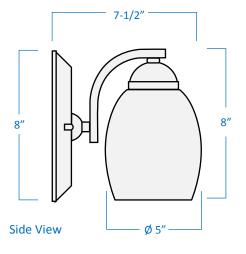

## A84011-11

| Project  |  |
|----------|--|
| Date     |  |
| Туре     |  |
| Location |  |

| Product Specifications |                                                                                                     |  |
|------------------------|-----------------------------------------------------------------------------------------------------|--|
| Description            | 1-Light Wall Sconce – Aurora Collection<br>Transitional style<br>Ambient lighting & accent lighting |  |
| Finish                 | Brushed Nickel                                                                                      |  |
| Shade                  | White Glass                                                                                         |  |
| Dimensions             | 5"Width x 8"Height x 7-1/2"Extension                                                                |  |
| Lamps                  | 1 x LED A19 (E26 Medium Base) not included                                                          |  |
| Certifications         | cULus Listed   CSA Certified<br>Suitable for damp locations                                         |  |
| Features               | 120V   60Hz<br>Wall mount only (hardware included)<br>Can be installed with glass facing up or down |  |