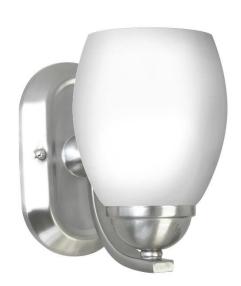

## A84011-11

| Project  |  |
|----------|--|
| Date     |  |
| Туре     |  |
| Location |  |

| Product Specifications |                                                                                                     |  |
|------------------------|-----------------------------------------------------------------------------------------------------|--|
| Description            | 1-Light Wall Sconce – Aurora Collection<br>Transitional style<br>Ambient lighting & accent lighting |  |
| Finish                 | Brushed Nickel                                                                                      |  |
| Shade                  | White Glass                                                                                         |  |
| Dimensions             | 5"Width x 8"Height x 7-1/2"Extension                                                                |  |
| Lamps                  | 1 x LED A19 (E26 Medium Base) not included                                                          |  |
| Certifications         | cULus Listed   CSA Certified<br>Suitable for damp locations                                         |  |
| Features               | 120V   60Hz<br>Wall mount only (hardware included)<br>Can be installed with glass facing up or down |  |