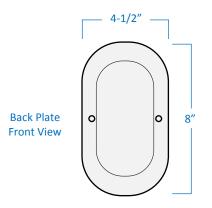

## A84011-11

| Project  |  |
|----------|--|
| Date     |  |
| Туре     |  |
| Location |  |

| Product Specifications |                                                                                                     |  |
|------------------------|-----------------------------------------------------------------------------------------------------|--|
| Description            | 1-Light Wall Sconce – Aurora Collection<br>Transitional style<br>Ambient lighting & accent lighting |  |
| Finish                 | Brushed Nickel                                                                                      |  |
| Shade                  | White Glass                                                                                         |  |
| Dimensions             | 5"Width x 8"Height x 7-1/2"Extension                                                                |  |
| Lamps                  | 1 x LED A19 (E26 Medium Base) not included                                                          |  |
| Certifications         | cULus Listed   CSA Certified<br>Suitable for damp locations                                         |  |
| Features               | 120V   60Hz<br>Wall mount only (hardware included)<br>Can be installed with glass facing up or down |  |