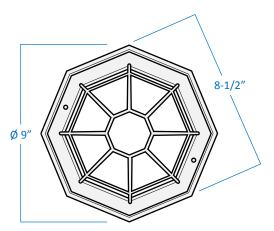

## A3581-BK

| Project  |  |
|----------|--|
| Date     |  |
| Туре     |  |
| Location |  |

| Product Specifications |                                                                   |
|------------------------|-------------------------------------------------------------------|
| Description            | 1-Light Octagonal Flush Mount<br>Exterior Use<br>Ambient Lighting |
| Finish                 | Black                                                             |
| Construction           | Durable Cast Aluminum<br>Frosted Glass                            |
| Dimensions             | 9"Diameter x 4"Height                                             |
| Lamps                  | 1 x LED A19 (E26 Medium Base) not Included                        |
| Certifications         | cETLus Listed   CSA Certified<br>Suitable for wet locations       |
| Features               | 120V   60Hz<br>Ceiling mount only (hardware included)             |