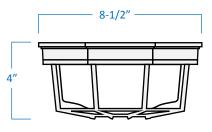

## A3581-BK

| Project  |  |
|----------|--|
| Date     |  |
| Туре     |  |
| Location |  |

| Product Specifications |                                                                   |
|------------------------|-------------------------------------------------------------------|
| Description            | 1-Light Octagonal Flush Mount<br>Exterior Use<br>Ambient Lighting |
| Finish                 | Black                                                             |
| Construction           | Durable Cast Aluminum<br>Frosted Glass                            |
| Dimensions             | 9"Diameter x 4"Height                                             |
| Lamps                  | 1 x LED A19 (E26 Medium Base) not Included                        |
| Certifications         | cETLus Listed   CSA Certified<br>Suitable for wet locations       |
| Features               | 120V   60Hz<br>Ceiling mount only (hardware included)             |

**Bottom View** 

Side View

GTA Office: 151 Aviva Park Drive, Woodbridge Ottawa Office: 200 Iber Road, Unit 5, Stittsville

Tel: 905-669-1230 Tel: 613-836-1977 www.sanremolighting.com © All rights reserved