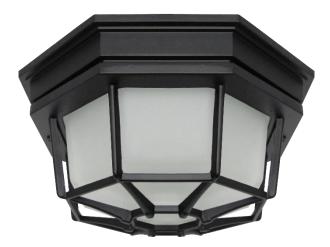

## 1-Light Exterior Flush Mount

## A3581-BK

| Project  |  |
|----------|--|
| Date     |  |
| Туре     |  |
| Location |  |

| Product Specifications |                                                                   |
|------------------------|-------------------------------------------------------------------|
| Description            | 1-Light Octagonal Flush Mount<br>Exterior Use<br>Ambient Lighting |
| Finish                 | Black                                                             |
| Construction           | Durable Cast Aluminum<br>Frosted Glass                            |
| Dimensions             | 9"Diameter x 4"Height                                             |
| Lamps                  | 1 x LED A19 (E26 Medium Base) not Included                        |
| Certifications         | cETLus Listed   CSA Certified<br>Suitable for wet locations       |
| Features               | 120V   60Hz<br>Ceiling mount only (hardware included)             |