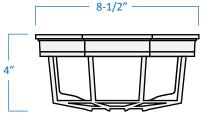

## A3581-1

| Project  |  |
|----------|--|
| Date     |  |
| Туре     |  |
| Location |  |

| Product Specifications |                                                                   |
|------------------------|-------------------------------------------------------------------|
| Description            | 1-Light Octagonal Flush Mount<br>Exterior Use<br>Ambient Lighting |
| Finish                 | White                                                             |
| Construction           | Durable Cast Aluminum<br>Frosted Glass                            |
| Dimensions             | 9"Diameter x 4"Height                                             |
| Lamps                  | 1 x LED A19 (E26 Medium Base) not Included                        |
| Certifications         | cETLus Listed   CSA Certified<br>Suitable for wet locations       |
| Features               | 120V   60Hz<br>Ceiling mount only (hardware included)             |

**Bottom View** 

Side View