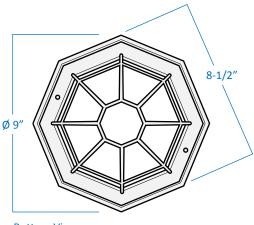

## A3581-1

| Project  |  |
|----------|--|
| Date     |  |
| Туре     |  |
| Location |  |

| Product Specifications |                                                                   |
|------------------------|-------------------------------------------------------------------|
| Description            | 1-Light Octagonal Flush Mount<br>Exterior Use<br>Ambient Lighting |
| Finish                 | White                                                             |
| Construction           | Durable Cast Aluminum<br>Frosted Glass                            |
| Dimensions             | 9"Diameter x 4"Height                                             |
| Lamps                  | 1 x LED A19 (E26 Medium Base) not Included                        |
| Certifications         | cETLus Listed   CSA Certified<br>Suitable for wet locations       |
| Features               | 120V   60Hz<br>Ceiling mount only (hardware included)             |

**Bottom View** 

Side View