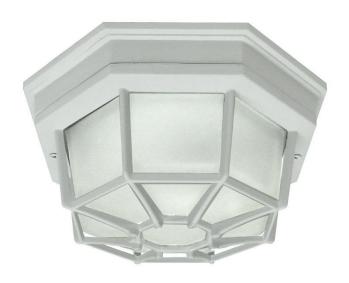

## 1-Light Exterior Flush Mount

## A3581-1

| Project  |  |
|----------|--|
| Date     |  |
| Туре     |  |
| Location |  |

| Product Specifications |                                                                   |
|------------------------|-------------------------------------------------------------------|
| Description            | 1-Light Octagonal Flush Mount<br>Exterior Use<br>Ambient Lighting |
| Finish                 | White                                                             |
| Construction           | Durable Cast Aluminum<br>Frosted Glass                            |
| Dimensions             | 9"Diameter x 4"Height                                             |
| Lamps                  | 1 x LED A19 (E26 Medium Base) not Included                        |
| Certifications         | cETLus Listed   CSA Certified<br>Suitable for wet locations       |
| Features               | 120V   60Hz<br>Ceiling mount only (hardware included)             |