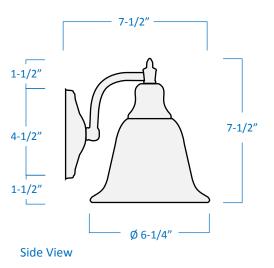

## A14013-BN

| Project  |  |
|----------|--|
| Date     |  |
| Туре     |  |
| Location |  |

| Product Specifications                                                                                                                                                                        |  |
|-----------------------------------------------------------------------------------------------------------------------------------------------------------------------------------------------|--|
| Designed for bath and powder rooms, this 3-Light<br>Vanity has an effortless and clean design. Can be<br>mixed and matched with other lighting styles to<br>complement a wide array of décor. |  |
| Brushed Nickel                                                                                                                                                                                |  |
| White Alabaster Glass (bell style)                                                                                                                                                            |  |
| 24"Width x 7-1/2"Height x 7-1/2"Extension                                                                                                                                                     |  |
| 3 x LED A19 (E26 Medium Base) not included                                                                                                                                                    |  |
| cETLus Listed   CSA Certified                                                                                                                                                                 |  |
| Suitable for damp locations                                                                                                                                                                   |  |
| 120V   60Hz<br>Wall mount only (hardware included)<br>Can be installed with glass facing up or down                                                                                           |  |
|                                                                                                                                                                                               |  |