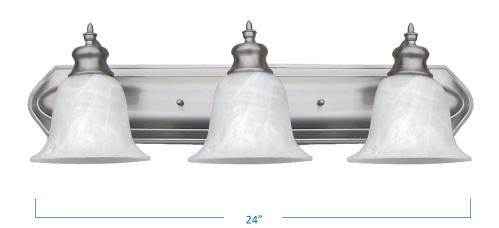

## A14013-BN

| Project  |  |
|----------|--|
| Date     |  |
| Туре     |  |
| Location |  |

| Product Specifications                                                                                                                                                                        |  |
|-----------------------------------------------------------------------------------------------------------------------------------------------------------------------------------------------|--|
| Designed for bath and powder rooms, this 3-Light<br>Vanity has an effortless and clean design. Can be<br>mixed and matched with other lighting styles to<br>complement a wide array of décor. |  |
| Brushed Nickel                                                                                                                                                                                |  |
| White Alabaster Glass (bell style)                                                                                                                                                            |  |
| 24"Width x 7-1/2"Height x 7-1/2"Extension                                                                                                                                                     |  |
| 3 x LED A19 (E26 Medium Base) not included                                                                                                                                                    |  |
| cETLus Listed   CSA Certified                                                                                                                                                                 |  |
| Suitable for damp locations                                                                                                                                                                   |  |
| 120V   60Hz<br>Wall mount only (hardware included)<br>Can be installed with glass facing up or down                                                                                           |  |
|                                                                                                                                                                                               |  |