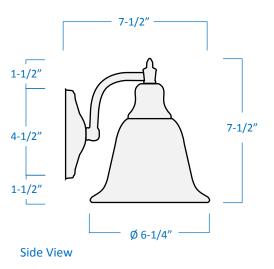

## A14012-BN

| Project  |  |
|----------|--|
| Date     |  |
| Туре     |  |
| Location |  |

| Product Specifications |                                                                                                                                                                                               |
|------------------------|-----------------------------------------------------------------------------------------------------------------------------------------------------------------------------------------------|
| Description            | Designed for bath and powder rooms, this 2-Light<br>Vanity has an effortless and clean design. Can be<br>mixed and matched with other lighting styles to<br>complement a wide array of décor. |
| Finish                 | Brushed Nickel                                                                                                                                                                                |
| Shade                  | White Alabaster Glass (bell style)                                                                                                                                                            |
| Dimensions             | 18"Width x 7-1/2"Height x 7-1/2"Extension                                                                                                                                                     |
| Lamps                  | 2 x LED A19 (E26 Medium Base) not included                                                                                                                                                    |
| Certifications         | cETLus Listed   CSA Certified<br>Suitable for damp locations                                                                                                                                  |
| Features               | 120V   60Hz<br>Wall mount only (hardware included)<br>Can be installed with glass facing up or down                                                                                           |