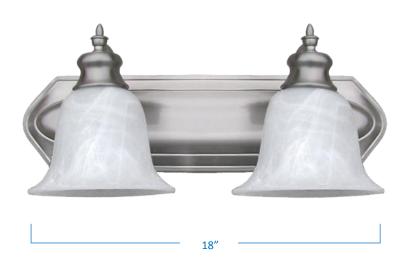

## 2-Light Vanity

## A14012-BN

| Project  |  |
|----------|--|
| Date     |  |
| Туре     |  |
| Location |  |

| Product Specifications |                                                                                                                                                                                               |
|------------------------|-----------------------------------------------------------------------------------------------------------------------------------------------------------------------------------------------|
| Description            | Designed for bath and powder rooms, this 2-Light<br>Vanity has an effortless and clean design. Can be<br>mixed and matched with other lighting styles to<br>complement a wide array of décor. |
| Finish                 | Brushed Nickel                                                                                                                                                                                |
| Shade                  | White Alabaster Glass (bell style)                                                                                                                                                            |
| Dimensions             | 18"Width x 7-1/2"Height x 7-1/2"Extension                                                                                                                                                     |
| Lamps                  | 2 x LED A19 (E26 Medium Base) not included                                                                                                                                                    |
| Certifications         | cETLus Listed   CSA Certified<br>Suitable for damp locations                                                                                                                                  |
| Features               | 120V   60Hz<br>Wall mount only (hardware included)<br>Can be installed with glass facing up or down                                                                                           |