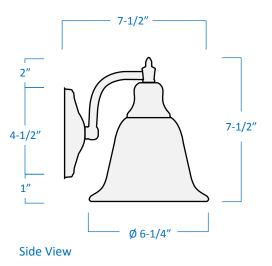

## Project \_\_\_\_\_ Date \_\_\_\_\_ Type \_\_\_\_\_ Location \_\_\_\_\_

| Product Specifications |                                                                                                                                                                                                    |
|------------------------|----------------------------------------------------------------------------------------------------------------------------------------------------------------------------------------------------|
| Description            | Designed for bath and powder rooms, this 1-Light<br>Wall Sconce has an effortless and clean design.<br>Can be mixed and matched with other lighting<br>styles to complement a wide array of décor. |
| Finish                 | Brushed Nickel                                                                                                                                                                                     |
| Shade                  | White Alabaster Glass (bell style)                                                                                                                                                                 |
| Dimensions             | 8"Width x 7-1/2"Height x 7-1/2"Extension                                                                                                                                                           |
| Lamps                  | 1 x LED A19 (E26 Medium Base) not included                                                                                                                                                         |
| Certifications         | cETLus Listed   CSA Certified<br>Suitable for damp locations                                                                                                                                       |
| Features               | 120V   60Hz<br>Wall mount only (hardware included)<br>Can be installed with glass facing up or down                                                                                                |