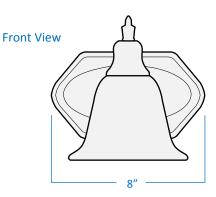

## Project \_\_\_\_\_ Date \_\_\_\_\_ Type \_\_\_\_\_ Location \_\_\_\_\_

| Product Specifications |                                                                                                                                                                                                    |
|------------------------|----------------------------------------------------------------------------------------------------------------------------------------------------------------------------------------------------|
| Description            | Designed for bath and powder rooms, this 1-Light<br>Wall Sconce has an effortless and clean design.<br>Can be mixed and matched with other lighting<br>styles to complement a wide array of décor. |
| Finish                 | Brushed Nickel                                                                                                                                                                                     |
| Shade                  | White Alabaster Glass (bell style)                                                                                                                                                                 |
| Dimensions             | 8"Width x 7-1/2"Height x 7-1/2"Extension                                                                                                                                                           |
| Lamps                  | 1 x LED A19 (E26 Medium Base) not included                                                                                                                                                         |
| Certifications         | cETLus Listed   CSA Certified<br>Suitable for damp locations                                                                                                                                       |
| Features               | 120V   60Hz<br>Wall mount only (hardware included)<br>Can be installed with glass facing up or down                                                                                                |