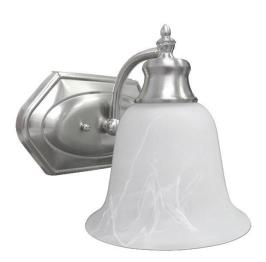

## Project \_\_\_\_\_ Date \_\_\_\_\_ Type \_\_\_\_\_ Location \_\_\_\_\_

| Product Specifications |                                                                                                                                                                                                    |
|------------------------|----------------------------------------------------------------------------------------------------------------------------------------------------------------------------------------------------|
| Description            | Designed for bath and powder rooms, this 1-Light<br>Wall Sconce has an effortless and clean design.<br>Can be mixed and matched with other lighting<br>styles to complement a wide array of décor. |
| Finish                 | Brushed Nickel                                                                                                                                                                                     |
| Shade                  | White Alabaster Glass (bell style)                                                                                                                                                                 |
| Dimensions             | 8"Width x 7-1/2"Height x 7-1/2"Extension                                                                                                                                                           |
| Lamps                  | 1 x LED A19 (E26 Medium Base) not included                                                                                                                                                         |
| Certifications         | cETLus Listed   CSA Certified<br>Suitable for damp locations                                                                                                                                       |
| Features               | 120V   60Hz<br>Wall mount only (hardware included)<br>Can be installed with glass facing up or down                                                                                                |