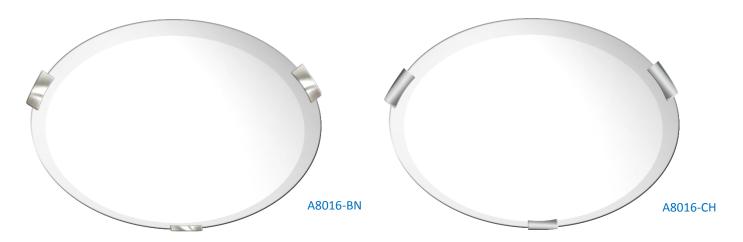

## 3-Light Ceiling Flush Mount

Part Number Finish

A8016-BN Brushed Nickel

A8016-CH Chrome

| Project  |  |
|----------|--|
| Date     |  |
| Туре     |  |
| Location |  |

| Product Specifications |                                                                                                                                                                   |
|------------------------|-------------------------------------------------------------------------------------------------------------------------------------------------------------------|
| Description            | 3-Light ceiling flush mount from the Soho Collection with a glass bowl shade and metal clips. Perfect for use in the foyer, family room, hallway, kitchen or den. |
| Shade                  | White Glass                                                                                                                                                       |
| Dimensions             | 16"Diameter x 5"Height                                                                                                                                            |
| Lamps                  | 3 x LED A19 (E26 Medium Base) not included                                                                                                                        |
| Certifications         | cETLus Listed   CSA Certified                                                                                                                                     |
| Features               | 120V   60Hz<br>Ceiling mounting only (hardware included)                                                                                                          |