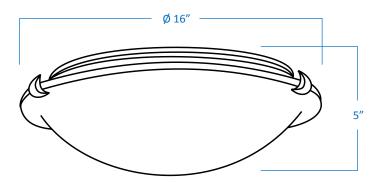

## 3-Light Ceiling Flush Mount

Part Number Finish

A8016-BN Brushed Nickel

A8016-CH Chrome

| Project  |  |
|----------|--|
| Date     |  |
| Туре     |  |
| Location |  |

| Product Specifications |                                                                                                                                                                   |
|------------------------|-------------------------------------------------------------------------------------------------------------------------------------------------------------------|
| Description            | 3-Light ceiling flush mount from the Soho Collection with a glass bowl shade and metal clips. Perfect for use in the foyer, family room, hallway, kitchen or den. |
| Shade                  | White Glass                                                                                                                                                       |
| Dimensions             | 16"Diameter x 5"Height                                                                                                                                            |
| Lamps                  | 3 x LED A19 (E26 Medium Base) not included                                                                                                                        |
| Certifications         | cETLus Listed   CSA Certified                                                                                                                                     |
| Features               | 120V   60Hz<br>Ceiling mounting only (hardware included)                                                                                                          |