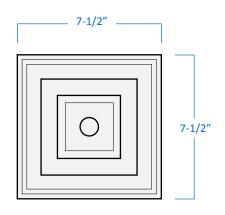

## A6123-BK

| Project  |  |
|----------|--|
| Date     |  |
| Туре     |  |
| Location |  |

| Product Specifications |                                                                                                 |  |
|------------------------|-------------------------------------------------------------------------------------------------|--|
| Description            | 2-Light exterior traditional hanging lantern<br>Ambient lighting                                |  |
| Finish                 | Black                                                                                           |  |
| Construction           | Die cast aluminum<br>Clear seeded glass                                                         |  |
| Dimensions             | 7-1/2"Width x 7-1/2"Length x 15"Height                                                          |  |
| Lamps                  | 2 x LED B10 (E12 Candelabra Base) not included                                                  |  |
| Certifications         | cETLus Listed   CSA Certified<br>Suitable for wet locations                                     |  |
| Features               | 120V   60Hz<br>Ceiling mount only (hardware Included)<br>Includes 24" adjustable chain & canopy |  |

Top View

Side View

GTA Office: 151 Aviva Park Drive, Woodbridge Ottawa Office: 200 Iber Road, Unit 5, Stittsville

Tel: 905-669-1230 Tel: 613-836-1977 www.sanremolighting.com © All rights reserved