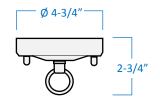

## A6123-BK

| Project  |  |
|----------|--|
| Date     |  |
| Туре     |  |
| Location |  |

| Product Specifications |                                                                                                 |  |
|------------------------|-------------------------------------------------------------------------------------------------|--|
| Description            | 2-Light exterior traditional hanging lantern<br>Ambient lighting                                |  |
| Finish                 | Black                                                                                           |  |
| Construction           | Die cast aluminum<br>Clear seeded glass                                                         |  |
| Dimensions             | 7-1/2"Width x 7-1/2"Length x 15"Height                                                          |  |
| Lamps                  | 2 x LED B10 (E12 Candelabra Base) not included                                                  |  |
| Certifications         | cETLus Listed   CSA Certified<br>Suitable for wet locations                                     |  |
| Features               | 120V   60Hz<br>Ceiling mount only (hardware Included)<br>Includes 24" adjustable chain & canopy |  |

Top View

Side View

GTA Office: 151 Aviva Park Drive, Woodbridge Ottawa Office: 200 Iber Road, Unit 5, Stittsville

Tel: 905-669-1230 Tel: 613-836-1977 www.sanremolighting.com © All rights reserved