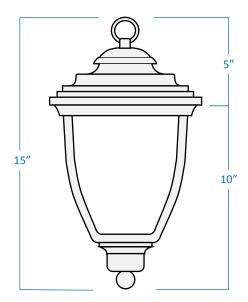

## A6123-BK

| Project  |  |
|----------|--|
| Date     |  |
| Туре     |  |
| Location |  |

| Product Specifications |                                                                                                 |  |
|------------------------|-------------------------------------------------------------------------------------------------|--|
| Description            | 2-Light exterior traditional hanging lantern<br>Ambient lighting                                |  |
| Finish                 | Black                                                                                           |  |
| Construction           | Die cast aluminum<br>Clear seeded glass                                                         |  |
| Dimensions             | 7-1/2"Width x 7-1/2"Length x 15"Height                                                          |  |
| Lamps                  | 2 x LED B10 (E12 Candelabra Base) not included                                                  |  |
| Certifications         | cETLus Listed   CSA Certified<br>Suitable for wet locations                                     |  |
| Features               | 120V   60Hz<br>Ceiling mount only (hardware Included)<br>Includes 24" adjustable chain & canopy |  |