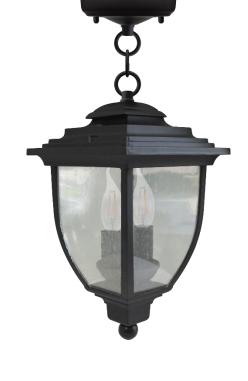

## 2-Light Exterior Hanging Lantern

| Part | Numl | ber  |
|------|------|------|
|      |      | •••• |

## A6123-BK

| Project  |  |
|----------|--|
| Date     |  |
| Туре     |  |
| Location |  |

| Product Specifications |                                                                                                 |  |
|------------------------|-------------------------------------------------------------------------------------------------|--|
| Description            | 2-Light exterior traditional hanging lantern<br>Ambient lighting                                |  |
| Finish                 | Black                                                                                           |  |
| Construction           | Die cast aluminum<br>Clear seeded glass                                                         |  |
| Dimensions             | 7-1/2"Width x 7-1/2"Length x 15"Height                                                          |  |
| Lamps                  | 2 x LED B10 (E12 Candelabra Base) not included                                                  |  |
| Certifications         | cETLus Listed   CSA Certified<br>Suitable for wet locations                                     |  |
| Features               | 120V   60Hz<br>Ceiling mount only (hardware Included)<br>Includes 24" adjustable chain & canopy |  |