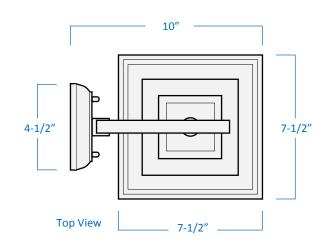

## A6120-BK

| Project  |  |
|----------|--|
| Date     |  |
| Туре     |  |
| Location |  |

| Product Specifications |                                                            |
|------------------------|------------------------------------------------------------|
| Description            | 2-Light exterior traditional wall lantern Ambient lighting |
| Finish                 | Black                                                      |
| Construction           | Die cast aluminum<br>Clear seeded glass                    |
| Dimensions             | 7-1/2"Width x 17-1/2"Height x 10"Extension                 |
| Lamps                  | 2 x LED B10 (E12 Candelabra Base) not included             |
| Certifications         | cETLus Listed   CSA Certified Suitable for wet locations   |
| Features               | 120V   60Hz<br>Wall mounting only (hardware Included)      |