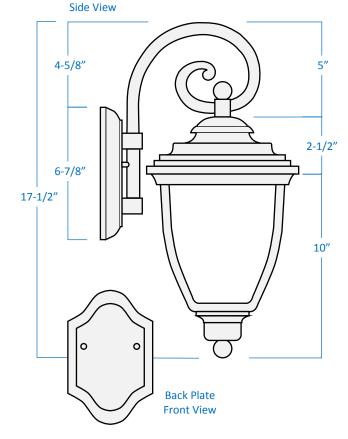

## A6120-BK

| Project  |  |
|----------|--|
| Date     |  |
| Туре     |  |
| Location |  |

| Product Specifications |                                                            |
|------------------------|------------------------------------------------------------|
| Description            | 2-Light exterior traditional wall lantern Ambient lighting |
| Finish                 | Black                                                      |
| Construction           | Die cast aluminum<br>Clear seeded glass                    |
| Dimensions             | 7-1/2"Width x 17-1/2"Height x 10"Extension                 |
| Lamps                  | 2 x LED B10 (E12 Candelabra Base) not included             |
| Certifications         | cETLus Listed   CSA Certified Suitable for wet locations   |
| Features               | 120V   60Hz<br>Wall mounting only (hardware Included)      |