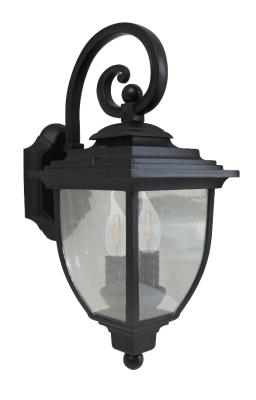

## 2-Light Exterior Wall Lantern

## A6120-BK

| Project  |  |
|----------|--|
| Date     |  |
| Туре     |  |
| Location |  |

| Product Specifications |                                                            |
|------------------------|------------------------------------------------------------|
| Description            | 2-Light exterior traditional wall lantern Ambient lighting |
| Finish                 | Black                                                      |
| Construction           | Die cast aluminum<br>Clear seeded glass                    |
| Dimensions             | 7-1/2"Width x 17-1/2"Height x 10"Extension                 |
| Lamps                  | 2 x LED B10 (E12 Candelabra Base) not included             |
| Certifications         | cETLus Listed   CSA Certified Suitable for wet locations   |
| Features               | 120V   60Hz<br>Wall mounting only (hardware Included)      |