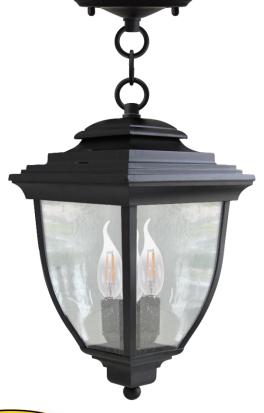

## 3-Light Exterior Hanging Lantern

| Part | Num | ber |
|------|-----|-----|
|      |     |     |

## **Product Specifications**

| Description    | 3-Light exterior traditional hanging lantern<br>Ambient lighting                                |
|----------------|-------------------------------------------------------------------------------------------------|
| Finish         | Black                                                                                           |
| Construction   | Die cast aluminum<br>Clear seeded glass                                                         |
| Dimensions     | 9-1/4"Width x 9-1/4"Length x 17-1/2"Height                                                      |
| Lamps          | 3 x LED B10 (E12 Candelabra Base) not included                                                  |
| Certifications | cETLus Listed   CSA Certified<br>Suitable for wet locations                                     |
| Features       | 120V   60Hz<br>Ceiling mount only (hardware Included)<br>Includes 24" adjustable chain & canopy |