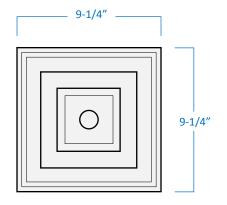

## **Product Specifications**

| Description    | 3-Light exterior traditional hanging lantern<br>Ambient lighting                                |
|----------------|-------------------------------------------------------------------------------------------------|
| Finish         | Black                                                                                           |
| Construction   | Die cast aluminum<br>Clear seeded glass                                                         |
| Dimensions     | 9-1/4"Width x 9-1/4"Length x 17-1/2"Height                                                      |
| Lamps          | 3 x LED B10 (E12 Candelabra Base) not included                                                  |
| Certifications | cETLus Listed   CSA Certified<br>Suitable for wet locations                                     |
| Features       | 120V   60Hz<br>Ceiling mount only (hardware Included)<br>Includes 24" adjustable chain & canopy |

Top View

**Canopy Side View** 

Side View

GTA Office: 151 Aviva Park Drive, Woodbridge Ottawa Office: 200 Iber Road, Unit 5, Stittsville

Tel: 905-669-1230 Tel: 613-836-1977 www.sanremolighting.com © All rights reserved