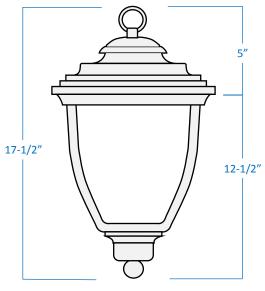

## **Product Specifications**

| Description    | 3-Light exterior traditional hanging lantern<br>Ambient lighting                                |
|----------------|-------------------------------------------------------------------------------------------------|
| Finish         | Black                                                                                           |
| Construction   | Die cast aluminum<br>Clear seeded glass                                                         |
| Dimensions     | 9-1/4"Width x 9-1/4"Length x 17-1/2"Height                                                      |
| Lamps          | 3 x LED B10 (E12 Candelabra Base) not included                                                  |
| Certifications | cETLus Listed   CSA Certified<br>Suitable for wet locations                                     |
| Features       | 120V   60Hz<br>Ceiling mount only (hardware Included)<br>Includes 24" adjustable chain & canopy |

Top View

**Canopy Side View** 

Side View

GTA Office: 151 Aviva Park Drive, Woodbridge Ottawa Office: 200 Iber Road, Unit 5, Stittsville

Tel: 905-669-1230 Tel: 613-836-1977 www.sanremolighting.com © All rights reserved