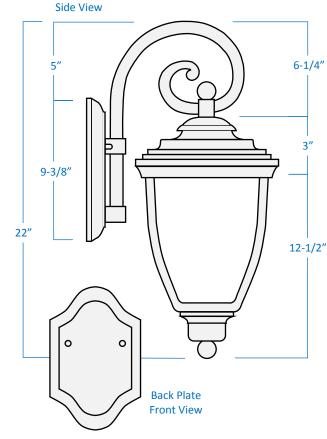

## A6020-BK

| Project  |  |
|----------|--|
| Date     |  |
| Туре     |  |
| Location |  |

| Product Specifications |                                                             |
|------------------------|-------------------------------------------------------------|
| Description            | 3-Light exterior traditional wall lantern Ambient lighting  |
| Finish                 | Black                                                       |
| Construction           | Die cast aluminum<br>Clear seeded glass                     |
| Dimensions             | 9-1/4" Width x 22" Height x 11-1/2" Extension               |
| Lamps                  | 3 x LED B10 (E12 Candelabra Base) not included              |
| Certifications         | cETLus Listed   CSA Certified<br>Suitable for wet locations |
| Features               | 120V   60Hz<br>Wall mounting only (hardware Included)       |