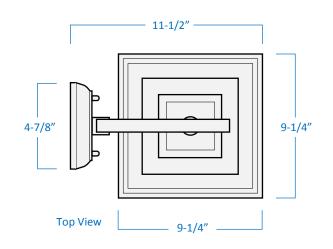

## A6020-BK

| Project  |  |
|----------|--|
| Date     |  |
| Туре     |  |
| Location |  |

| Product Specifications |                                                             |
|------------------------|-------------------------------------------------------------|
| Description            | 3-Light exterior traditional wall lantern Ambient lighting  |
| Finish                 | Black                                                       |
| Construction           | Die cast aluminum<br>Clear seeded glass                     |
| Dimensions             | 9-1/4" Width x 22" Height x 11-1/2" Extension               |
| Lamps                  | 3 x LED B10 (E12 Candelabra Base) not included              |
| Certifications         | cETLus Listed   CSA Certified<br>Suitable for wet locations |
| Features               | 120V   60Hz<br>Wall mounting only (hardware Included)       |