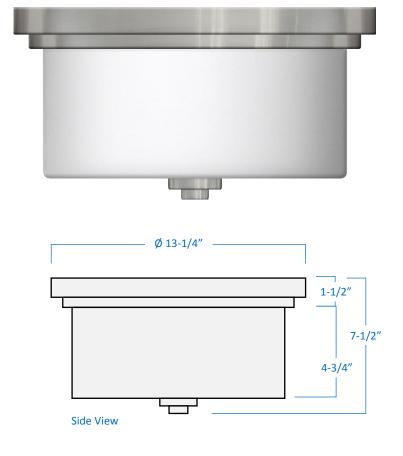

## A52032-BN

| Project  |  |
|----------|--|
| Date     |  |
| Туре     |  |
| Location |  |

| Product Specifications |                                                                                                                                                                                   |
|------------------------|-----------------------------------------------------------------------------------------------------------------------------------------------------------------------------------|
| Description            | This 2-Light flush mount from our Zen Collection offers visually strong lines paired with a refined elegance. Perfect for use in the foyer, family room, hallway, kitchen or den. |
| Finish                 | Brushed Nickel                                                                                                                                                                    |
| Shade                  | White Glass                                                                                                                                                                       |
| Dimensions             | 13-1/4"Diameter x 7-1/2"Height                                                                                                                                                    |
| Lamps                  | 2 x LED A19 (E26 Medium Base) not included                                                                                                                                        |
| Certifications         | cETLus Listed   CSA Certified                                                                                                                                                     |
| Features               | 120V   60Hz<br>Ceiling mounting only (hardware included)                                                                                                                          |