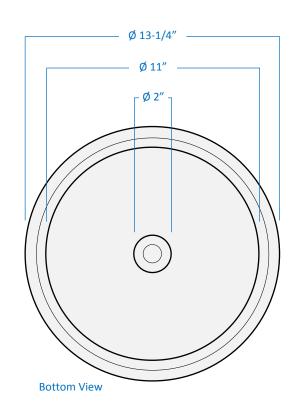

## A52032-BN

| Project  |  |
|----------|--|
| Date     |  |
| Туре     |  |
| Location |  |

| Product Specifications |                                                                                                                                                                                   |
|------------------------|-----------------------------------------------------------------------------------------------------------------------------------------------------------------------------------|
| Description            | This 2-Light flush mount from our Zen Collection offers visually strong lines paired with a refined elegance. Perfect for use in the foyer, family room, hallway, kitchen or den. |
| Finish                 | Brushed Nickel                                                                                                                                                                    |
| Shade                  | White Glass                                                                                                                                                                       |
| Dimensions             | 13-1/4"Diameter x 7-1/2"Height                                                                                                                                                    |
| Lamps                  | 2 x LED A19 (E26 Medium Base) not included                                                                                                                                        |
| Certifications         | cETLus Listed   CSA Certified                                                                                                                                                     |
| Features               | 120V   60Hz<br>Ceiling mounting only (hardware included)                                                                                                                          |