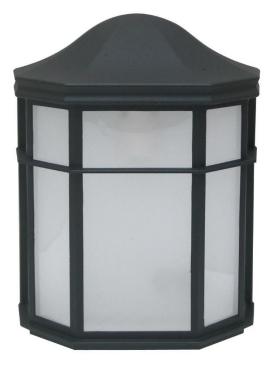

## 1-Light Exterior Wall Sconce

## **Product Specifications** Description 1-Light Traditional Wall Sconce Exterior Use | Ambient Lighting Finish Black Construction **Durable Cast Aluminum Frosted Plastic Lens** Dimensions 7-1/2" Width x 9-3/4" Height x 4-1/4" Extension Lamps 1 x LED A19 (E26 Medium Base) not Included Certifications cULus Listed | CSA Certified Suitable to Wet Locations 120V | 60Hz **Features** Wall Mounting Only (hardware Included)