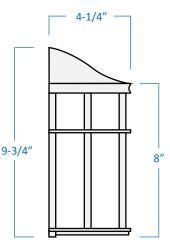

## **Product Specifications** Description 1-Light Traditional Wall Sconce Exterior Use | Ambient Lighting Finish Black Construction **Durable Cast Aluminum Frosted Plastic Lens** Dimensions 7-1/2" Width x 9-3/4" Height x 4-1/4" Extension Lamps 1 x LED A19 (E26 Medium Base) not Included Certifications cULus Listed | CSA Certified Suitable to Wet Locations 120V | 60Hz **Features** Wall Mounting Only (hardware Included)

Side View

Top View

GTA Office: 151 Aviva Park Drive, Woodbridge Ottawa Office: 200 Iber Road, Unit 5, Stittsville

Tel: 905-669-1230 Tel: 613-836-1977 www.sanremolighting.com © All rights reserved