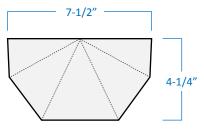

## **Product Specifications** Description 1-Light Traditional Wall Sconce Exterior Use | Ambient Lighting Finish Black Construction **Durable Cast Aluminum Frosted Plastic Lens** Dimensions 7-1/2" Width x 9-3/4" Height x 4-1/4" Extension Lamps 1 x LED A19 (E26 Medium Base) not Included Certifications cULus Listed | CSA Certified Suitable to Wet Locations 120V | 60Hz **Features** Wall Mounting Only (hardware Included)

Side View

Top View

GTA Office: 151 Aviva Park Drive, Woodbridge Ottawa Office: 200 Iber Road, Unit 5, Stittsville

Tel: 905-669-1230 Tel: 613-836-1977 www.sanremolighting.com © All rights reserved