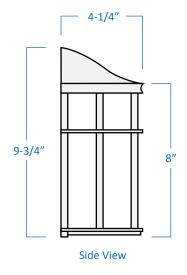

## A40456-9

| Project  |  |
|----------|--|
| Date     |  |
| Туре     |  |
| Location |  |

| Product Specifications |                                                                 |
|------------------------|-----------------------------------------------------------------|
| Description            | 1-Light Traditional Wall Sconce Exterior Use   Ambient Lighting |
| Finish                 | Rust                                                            |
| Construction           | Durable Cast Aluminum<br>Frosted Plastic Lens                   |
| Dimensions             | 7-1/2"Width x 9-3/4"Height x 4-1/4"Extension                    |
| Lamps                  | 1 x LED A19 (E26 Medium Base) not Included                      |
| Certifications         | cULus Listed   CSA Certified<br>Suitable to Wet Locations       |
| Features               | 120V   60Hz<br>Wall Mounting Only (hardware Included)           |