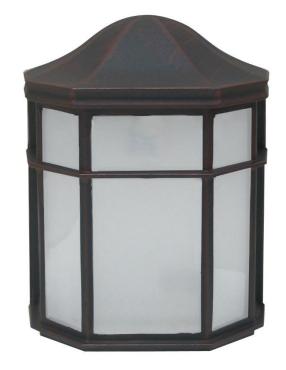

## 1-Light Exterior Wall Sconce

## A40456-9

| Project  |  |
|----------|--|
| Date     |  |
| Туре     |  |
| Location |  |

| Product Specifications |                                                                 |
|------------------------|-----------------------------------------------------------------|
| Description            | 1-Light Traditional Wall Sconce Exterior Use   Ambient Lighting |
| Finish                 | Rust                                                            |
| Construction           | Durable Cast Aluminum<br>Frosted Plastic Lens                   |
| Dimensions             | 7-1/2"Width x 9-3/4"Height x 4-1/4"Extension                    |
| Lamps                  | 1 x LED A19 (E26 Medium Base) not Included                      |
| Certifications         | cULus Listed   CSA Certified<br>Suitable to Wet Locations       |
| Features               | 120V   60Hz<br>Wall Mounting Only (hardware Included)           |