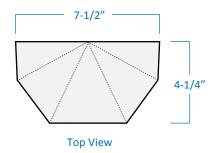

## A40456-9

| Project  |  |
|----------|--|
| Date     |  |
| Туре     |  |
| Location |  |

| Product Specifications |                                                                 |
|------------------------|-----------------------------------------------------------------|
| Description            | 1-Light Traditional Wall Sconce Exterior Use   Ambient Lighting |
| Finish                 | Rust                                                            |
| Construction           | Durable Cast Aluminum<br>Frosted Plastic Lens                   |
| Dimensions             | 7-1/2"Width x 9-3/4"Height x 4-1/4"Extension                    |
| Lamps                  | 1 x LED A19 (E26 Medium Base) not Included                      |
| Certifications         | cULus Listed   CSA Certified<br>Suitable to Wet Locations       |
| Features               | 120V   60Hz<br>Wall Mounting Only (hardware Included)           |